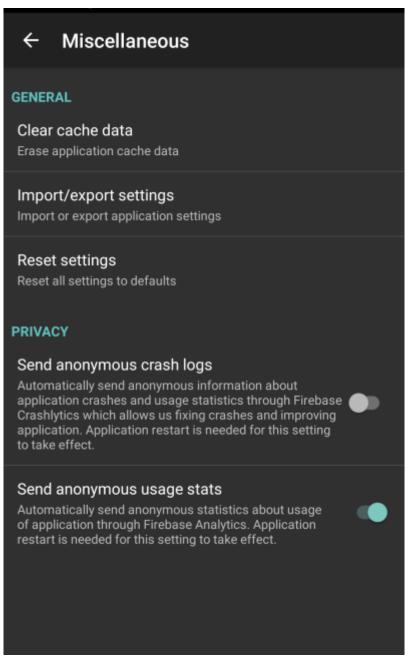

## How to get to miscellaneous settings: Open Left Main Menu $\rightarrow$ Settings $\rightarrow$ Miscellaneous.

- Clear cache data Option to erase application cache data.
- **Import/export settings** Option to import or export application settings. Useful in a case of migrating from one device to another or in a case of resetting the application.
- **Reset settings** Option to reset settings to defaults.
- Send anonymous crash logs Option to turn on/off automatic anonymous information about application crashes, that allows us to fix crashes and improve the application. Requires a restart of application to take effect.
- Send anonymous usage stats Option to turn on/off automatic anonymous usage statistics, that allows us to improve the application. Requires a restart of application to take effect.