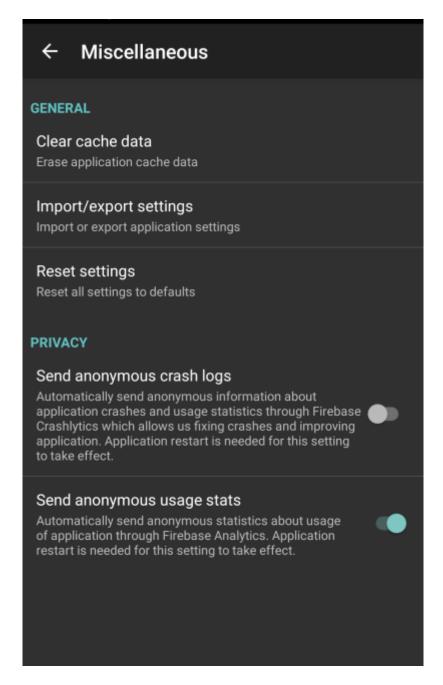

## **Miscellaneous**

**How to get to miscellaneous settings:** Open Left Main Menu → Settings → Miscellaneous.

Description of miscellaneous settings items:

- Clear cache data Option to erase application cache data.
- **Import/export settings** Option to import or export application settings. Useful in a case of migrating from one device to another or in a case of resetting the application.
- **Reset settings** Option to reset settings to defaults.
- **Send anonymous crash logs** Option to turn on/off automatic anonymous information about application crashes, that allows us to fix crashes and improve the application. Requires a restart of application to take effect.

• Send anonymous usage stats - Option to turn on/off automatic anonymous usage statistics, that allows us to improve the application. Requires a restart of application to take effect.

https://docs.vecturagames.com/gpxviewer/ - GPX Viewer User Guide