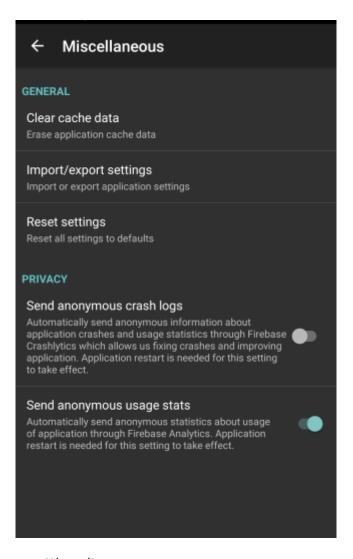

Miscellaneous

## How to get to miscellaneous settings: Open Left Main Menu $\rightarrow$ Settings $\rightarrow$ Miscellaneous.

Description of miscellaneous settings items:

- Clear cache data Option to erase application cache data.
- **Import/export settings** Option to import or export application settings. Useful in a case of migrating from one device to another or in a case of resetting the application.
- Reset settings Option to reset settings to defaults.
- Send anonymous crash logs Option to turn on/off automatic anonymous information about application crashes, that allows us to fix crashes and improve the application. Requires a restart of application to take effect.
- Send anonymous usage stats Option to turn on/off automatic anonymous usage statistics, that allows us to improve the application. Requires a restart of application to take effect.