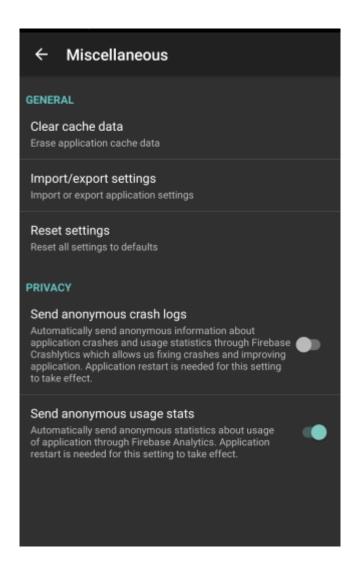

## **Miscellaneous**

**How to get to miscellaneous settings:** Open Left Main Menu → Settings → Miscellaneous.

Description of miscellaneous settings items:

- Clear cache data Option to erase application cache data.
- **Import/export settings** Option to import or export application settings. Useful in a case of migrating from one device to another or in a case of resetting the application.
- Reset settings Option to reset settings to defaults.
- **Send anonymous crash logs** Option to turn on/off automatic anonymous information about application crashes, that allows us to fix crashes and improve the application. Requires a restart of application to take effect.
- **Send anonymous usage stats** Option to turn on/off automatic anonymous usage statistics, that allows us to improve the application. Requires a restart of application to take effect.