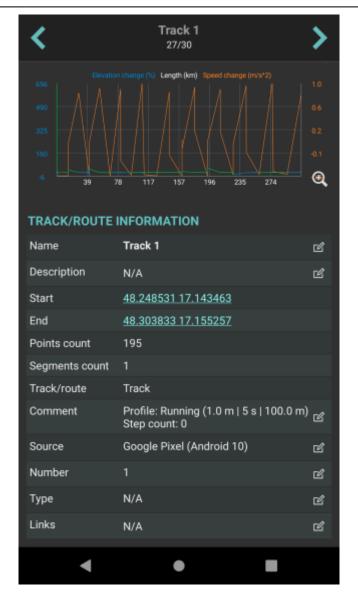

Tracks/routes that are recorded or opened can be altered through GPX Viewer Pro. The ones that are imported from the trackbook, can be edited only in the trackbook. In the list of tracks/routes, users can choose which ones they want to be displayed on the map, by tapping the eye icon. After tapping on the track/route name, more information about the track/route is displayed. For the recorded tracks there is also an option of deleting them, by clicking on a trash bin icon. Track/route metadata includes information such as:

- Name of the track/route.
- **Description** displayed on the map under the name of the track/route.
- Start of the track/route. Non-editable.
- End of the track/route. Non-editable.
- **Points count** the number of recorded points. In recorded tracks within the GPX Viewer Pro, the number depends on the profile of the recording. Non-editable.
- **Segments count** number of segments created in the track/route. Segments can be encoded by pausing the recording and then resuming it once again. Non-editable.
- Track/route information on whether the saved path is track or route. Non-editable.
- **Comment** if recorded on the GPX viewer Pro, the profile information and step count are displayed.
- Source the device on which the track was recorded.
- Number the number of the track/route.
- **Type** users can define track/route type that can later help them categorise exported tracks/routes.
- **Links** users can assign any links to the track/route.

14:46

By tapping on the editing icon users can edit this information.

https://docs.vecturagames.com/gpxviewer/ - GPX Viewer User Guide

Permanent link:

https://docs.vecturagames.com/gpxviewer/doku.php?id=docs:track\_edit\_metadata&rev=1678805187