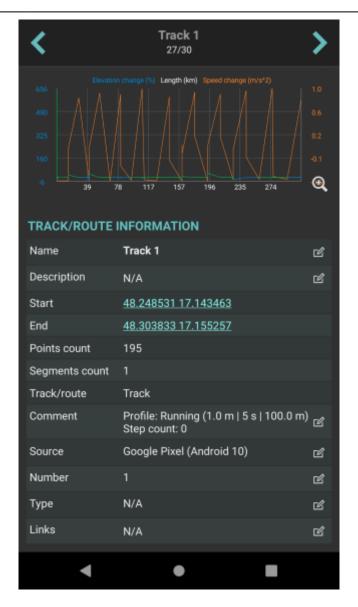

Tracks/routes that are recorded or opened can be altered through GPX Viewer Pro. The ones that are imported from the trackbook, can be edited only in the trackbook. In the list of tracks/routes, users can choose which ones they want to be displayed on the map, by tapping the eye icon. After tapping on the track/route name, more information about the track/route is displayed. For the recorded tracks there is also an option of deleting them, by clicking on a trash bin icon. Track/route metadata includes information such as:

- Name of the track/route.
- **Description** displayed on the map under the name of the track/route.
- Start of the track/route. Non-editable.
- End of the track/route. Non-editable.
- **Points count** the number of recorded points. In recorded tracks within the GPX Viewer Pro, the number depends on the profile of the recording. Non-editable.
- **Segments count** number of segments created in the track/route. Segments can be encoded by pausing the recording and then resuming it once again. Non-editable.
- **Track/route** information on whether the saved path is track or route. Non-editable.
- **Comment** if recorded on the GPX viewer Pro, the profile information and step count are displayed.
- Source the device on which the track was recorded.
- Number the number of the track/route.
- **Type** users can define track/route type that can later help them categorize exported tracks/routes.
- **Links** users can assign any links to the track/route.

12:11

By tapping on the editing icon users can edit this information.

https://docs.vecturagames.com/gpxviewer/ - GPX Viewer User Guide

Permanent link:

https://docs.vecturagames.com/gpxviewer/doku.php?id=docs:track\_edit\_metadata&rev=1679055083