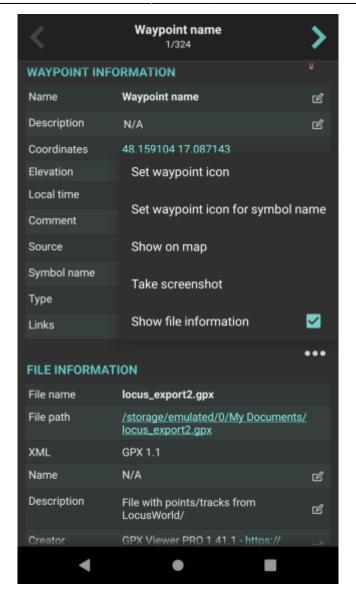

Waypoints that are recorded or opened can be altered through GPX Viewer Pro. The ones that are imported from trackbook, can be edited only in trackbook. In the list of waypoints users can choose which ones they want to be displayed on the map, by tapping the eye icon. After tapping on the waypoint name, more information about the waypoint are displayed. For the recorded waypoints there is also an option of deleting them available by clicking on a trashbin icon. Waypoints metadata include information such as:

- Name of the waypoint
- Description
- Coordinates non-editable
- **Elevation** non-editable
- Local time of saving -users can edit the time of whem the waypoint was saved.
- Comment
- **Source of the waypoint** the device on which the waypoint was recorded.
- **Symbol name** users can choose from the symbol library or their custom symbols
- **Type** users can define waypoints type that can later help them categorise exported waypoints.
- Links users can assign any links to the waypoint

By tapping on the editing icon users can edit these information.

By clicking on the three dots under the waypoint information, editing menu is displayed with following options:

- · Set waypoint icon
- Set waypoint icon for symbol name
- Show on map switches view to the map and shows where the waypoint is located.
- Take screenshot takes a screenshot of current screen.
- Show file information after checking the checkbox, information about file where waypoint is stored are displayed. In case the file information are not shown, waypoint is not stored in any file or comes from trackbook.