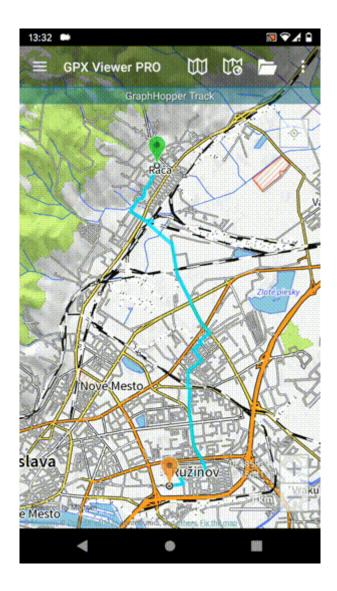

## How to add elevation data to track

Feature for adding elevation data into tracks is available only in GPX Viewer PRO. So this how to won't work in free version of GPX Viewer.

Below are steps describing how to add elevation data to track in GPX Viewer PRO:

- 1. Open left main menu.
- 2. Tap on **Track/route info** button.

Below is video showing following instructions above:

From:

https://docs.vecturagames.com/gpxviewer/ - GPX Viewer User Guide

Permanent link: