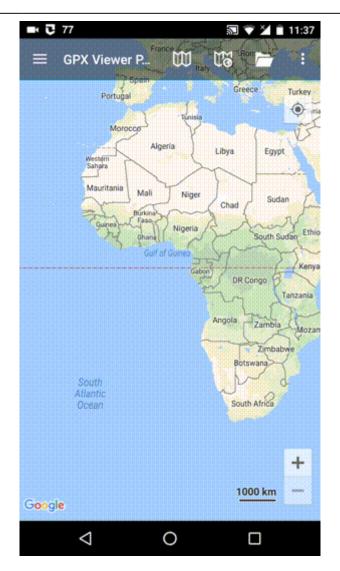

Below are step by step instructions how to use offline map.

- First off you need to start GPX Viewer PRO.
- 2. In top toolbar tap on map button without globe. If you have hidden this button previously, tap on ... button in top right corner on this top toolbar. In shown menu tap on Offline map. If you have also hidden this button, open left main menu, then tap on Settings button. In settings screen tap on Maps button. Then tap on Offline map data manager button, when you do this you can continue to step 4 of this how to.
- 3. In Offline map dialog click on Download button at bottom.
- 4. In **Offline map data manager** tap on + button in bottom right corner and tap on **Worldwide low zooms** map data. In shown dialog tap on **OK** button. This map data are only low zoom data for the whole world. You also need to download detailed map data for a country or a region. To do this, please navigate to that country or region in shown directory structure and download it.
- 5. Then go back to map screen.
- 6. In **top toolbar** tap on **map** button **without globe**. If you have hidden this button previously, tap on ... button in top right corner on this top toolbar. In shown menu tap on **Offline map**.
- 7. Tap on **switch** button in **top right corner** of **Offline map dialog** to enable offline map mode. In shown list you can also select different offline map style. Then tap on **OK** button.
- 8. GPX Viewer PRO will switch to offline map and show it on the screen. If no map is shown, try zoom out to world level zoom and then try to zoom in.