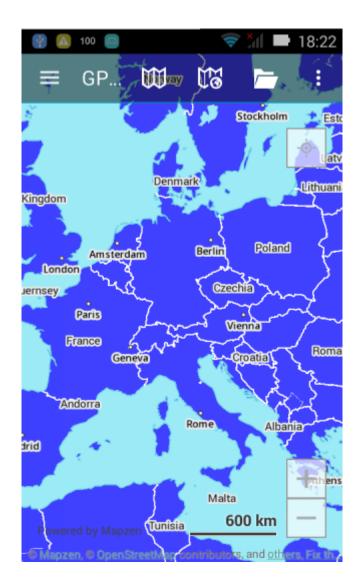

## Topo, Refill, and Walkabout offline map styles has blue background

On some devices Topo, Refill, and Walkabout offline map styles have a blue background. In visual style this issue mostly affects Topo and Walkabout. Usually, these devices are older ones that have Android 5.1.1 or lower versions of Android and it is mainly occurring on Huawei devices. Unfortunately, this problem can't be solved as the Tangram ES library which GPX Viewer PRO uses for showing offline maps cannot work correctly on these devices as they have some bugs in their GPU implementations. You can find more about this issue on this GitHub issue: https://github.com/mapzen/android/issues/414.

Here is screenshot of the Walkabout offline map style and how it looks on the device which has this issue:

Last update: 2023/03/27 docs:faq:issue:walkabout\_blue\_color https://docs.vecturagames.com/gpxviewer/doku.php?id=docs:faq:issue:walkabout\_blue\_color 13:53