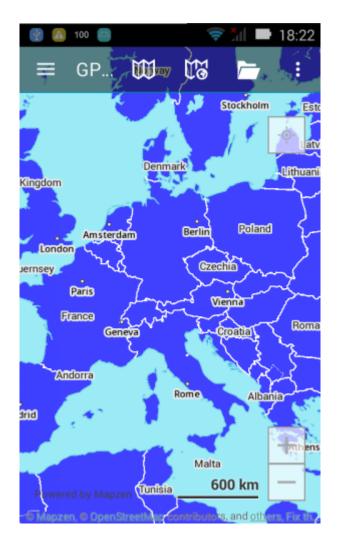

## Track recording doesn't record track correctly

On some devices Refill, Refill Dark, Walkabout, Walkabout Bike and Zinc offline map styles has blue background. In visual style this issue mostly affects Walkabout and Walkabout Bike. Usually these devices are older ones which has Android 5.0 and lower versions of Android and it is mainly occurring on Huawei devices. Unfortunately this problem can't be solved as Tangram ES library which GPX Viewer PRO uses for showing offline maps cannot work correctly on these devices as they have some bugs in their GPU implementations. You can find more about this issue on this GitHub issue: https://github.com/mapzen/android/issues/414.

Here is screenshot of Walkabout offline map style how it looks on device which has this issue:

From:

https://docs.vecturagames.com/gpxviewer/ - GPX Viewer User Guide

Permanent link:

https://docs.vecturagames.com/gpxviewer/doku.php?id=docs:faq:issue:walkabout\_blue\_color&rev=153158582