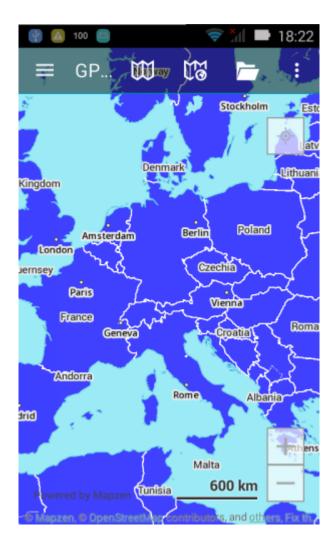

Here is screenshot of Walkabout offline map style how it looks on device which has this issue:

From: https://docs.vecturagames.com/gpxviewer/ - GPX Viewer User Guide

https://docs.vecturagames.com/gpxviewer/doku.php?id=docs:faq:issue:walkabout\_blue\_color&rev=1531585928