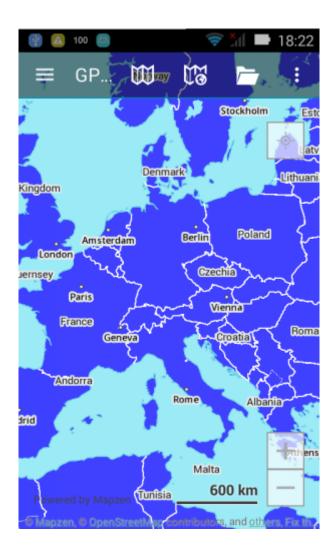

## Refill, Walkabout and Zinc offline map styles has blue background

On some devices Topo, Refill and Walkabout offline map styles has blue background. In visual style this issue mostly affects Topo and Walkabout. Usually these devices are older ones which has Android 5.1.1 or lower versions of Android and it is mainly occurring on Huawei devices. Unfortunately this problem can't be solved as Tangram ES library which GPX Viewer PRO uses for showing offline maps cannot work correctly on these devices as they have some bugs in their GPU implementations. You can find more about this issue on this GitHub issue: https://github.com/mapzen/android/issues/414.

Here is screenshot of Walkabout offline map style how it looks on device which has this issue: