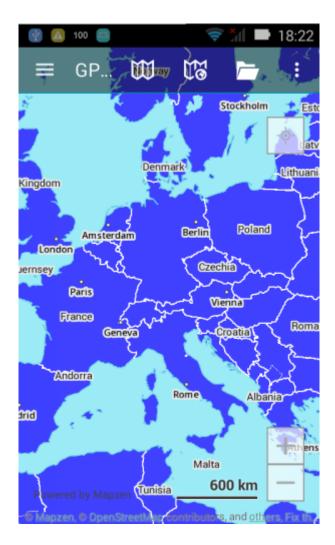

## Refill, Walkabout and Zinc offline map styles has blue background

On some devices Topo, Refill and Walkabout offline map styles has blue background. In visual style this issue mostly affects Topo and Walkabout. Usually these devices are older ones which has Android 5.1.1 or lower versions of Android and it is mainly occurring on Huawei devices. Unfortunately this problem can't be solved as Tangram ES library which GPX Viewer PRO uses for showing offline maps cannot work correctly on these devices as they have some bugs in their GPU implementations. You can find more about this issue on this GitHub issue: https://github.com/mapzen/android/issues/414.

Here is screenshot of Walkabout offline map style how it looks on device which has this issue:

From

https://docs.vecturagames.com/gpxviewer/ - GPX Viewer User Guide

Permanent link

 $https://docs.vecturagames.com/gpxviewer/doku.php?id=docs:faq:issue:walkabout\_blue\_color\&rev=15966413211. The property of the$ 