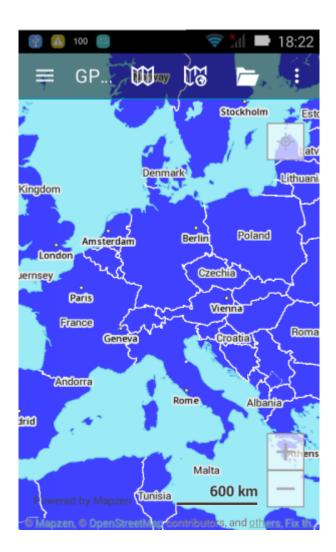

Here is screenshot of Walkabout offline map style how it looks on device which has this issue: