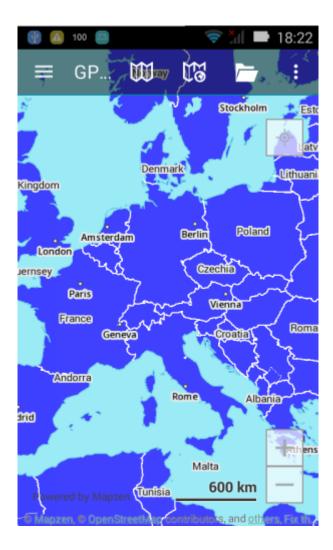

## Topo, Refill, and Walkabout offline map styles has blue background

On some devices Topo, Refill, and Walkabout offline map styles have a blue background. In visual style this issue mostly affects Topo and Walkabout. Usually, these devices are older ones that have Android 5.1.1 or lower versions of Android and it is mainly occurring on Huawei devices. Unfortunately, this problem can't be solved as the Tangram ES library which GPX Viewer PRO uses for showing offline maps cannot work correctly on these devices as they have some bugs in their GPU implementations. You can find more about this issue on this GitHub issue: https://github.com/mapzen/android/issues/414.

Here is screenshot of the Walkabout offline map style and how it looks on the device which has this issue:

From:

https://docs.vecturagames.com/gpxviewer/ - GPX Viewer User Guide

Permanent link:

https://docs.vecturagames.com/gpxviewer/doku.php?id=docs:faq:issue:walkabout\_blue\_color&rev=1679324852