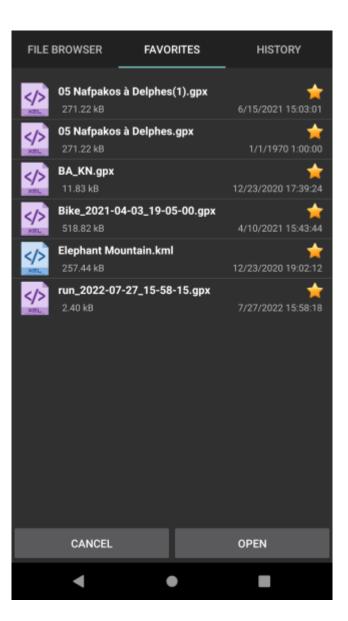

## **Favorities**

Favourites display the tracks that were marked as favourites by tapping the star next to them. Users have then the ability to quickly find their favourite tracks. The unselecting favourite track can be done by tapping on the star again.