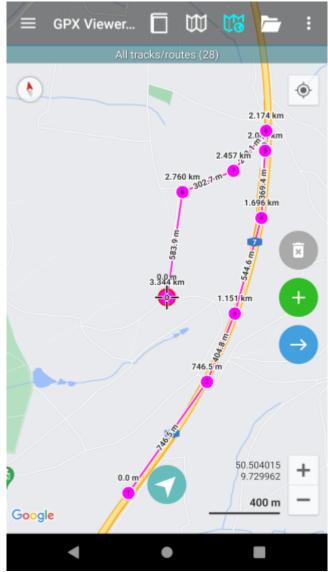

## **Distance measurement**

The distance measurement is a feature that can be accessed by the Open left main menu  $\rightarrow$  Measure. After clicking on this function a cross-hair in the middle of the screen is displayed. On the right side of the screen, there are three icons:

- Trashbin deletes the last point in the measurement line
- **Plus** to add a point that will be in the measurement line. After tapping on this point, the point where the cross-hair is currently will be added to the measurement.
- **Arrow** replaces the last point of measurement with the current point.

The numbers by the point mark the distance from the initial point based on the measurement line. The number on the line marks the distance between two points connected by it. The distance measurement can not be used at the same time as track recording. Last update: 2023/03/17 docs:functions\_distance\_measurement https://docs.vecturagames.com/gpxviewer/doku.php?id=docs:functions\_distance\_measurement 12:17