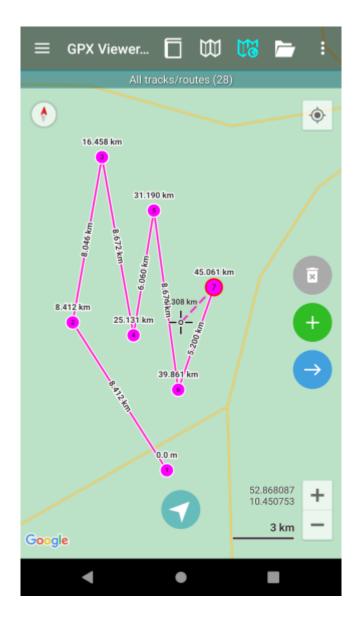

## **Distance measurement**

The distance measurement is a feature that can be accessed by Open left main menu  $\rightarrow$  Measure. After clicking on this function a cross hair in the middle of the screen is displayed. On the right side of the screen there are three icons:

- Trashbin deletes last point in the measurement line
- **Plus** to add point which will be in measurement line. After tapping on this point, the point where the cross hair is currently will be added into the measurement.
- Arrow replaces last point of measurement with current point.