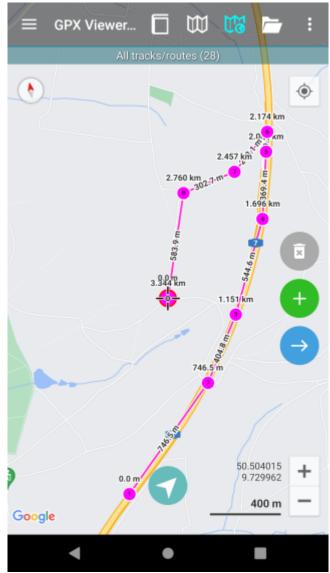

## **Distance measurement**

The distance measurement is a feature that can be accesed by Open left main menu  $\rightarrow$  Measure. After clicking on this function a cross hair in the middle of the screen is displayed. On the right side of the screen there are three icons:

- Trashbin deletes last point in the measurement line
- **Plus** to add point which will be in measurement line. After tapping on this point, the point where the cross hair is currently will be added into the measurement.
- **Arrow** replaces last point of measurement with current point.

The numbers by the point mark the distance from the initial point based on the measurement line. The number on the line marks distance between two points connected by it. The distance measurement can not be used in the same time as track recording. update: 2022/09/30 13:12