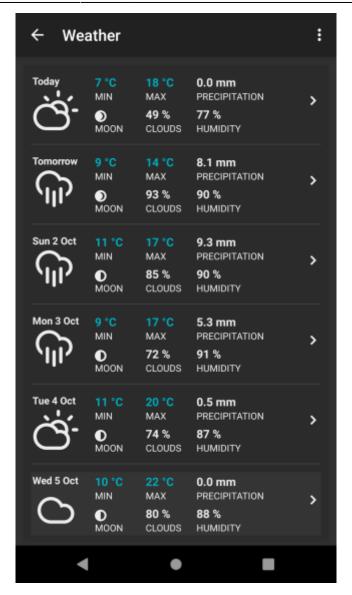

In the lower part of the screen you can find summary for each day of upcoming 7 days and after clicking on them their details are described in the main weather view on the top of the screen.

From:

https://docs.vecturagames.com/gpxviewer/ - GPX Viewer User Guide