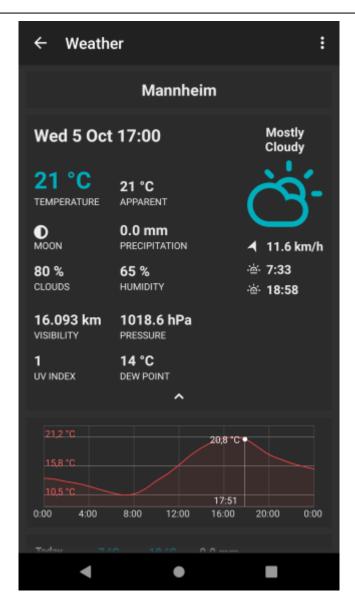

In the view users can see:

- Day and time to which values for these indicators are predicted.
- Temperature
- Apparent temperature
- Moonphase
- Percipitation
- Cloudiness
- Humidity
- Type of weather
- Wind speed
- Sunrise
- Sunset
- Visibility (after unrolling)
- Pressure (after unrolling)
- UV Index (after unrolling)
- Dew point (after unrolling)

Underneath these information users can find an hourly temperature graph. If you click on any point of the grapgh in a certain time, the other indicators are updated to their predicted value in that hour.