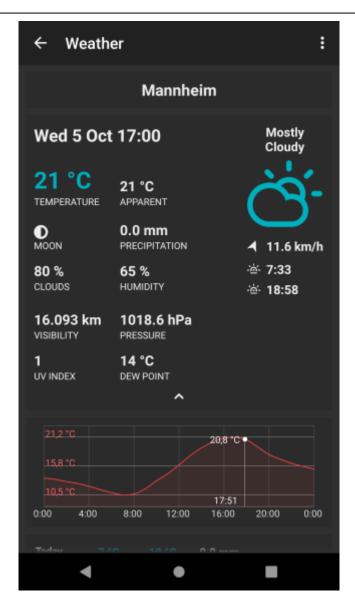

In the view users can see:

- Day and time to which values for these indicators are predicted.
- Temperature
- Apparent temperature
- Moonphase
- Percipitation
- Cloudiness
- Humidity
- Type of weather
- Wind speed
- Sunrise
- Sunset
- Visibility (after unrolling)
- Pressure (after unrolling)
- UV Index (after unrolling)
- Dew point (after unrolling)

Underneath these information users can find an hourly temperature graph. If you click on any point of the grapgh in a certain time, the other indicators are updated to their predicted value in that hour.