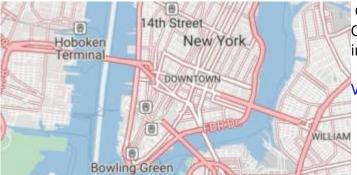

### Refill

A minimalist map style designed for data visualization overlays. Inspired by the seminal Toner style by Stamen Design.

View Refill