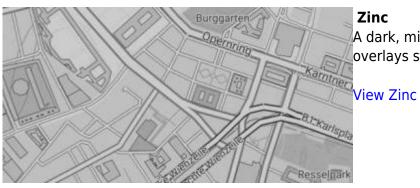

### Zinc

A dark, minimalist style that helps bright data overlays stand out. A great alternative to Refill.

Last update: 2020/08/05 15:25

From:

https://docs.vecturagames.com/gpxviewer/ - GPX Viewer User Guide