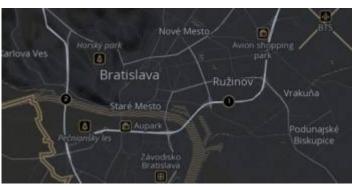

### Cinnabar

City style with simple colors and points of interest.

View Cinnabar