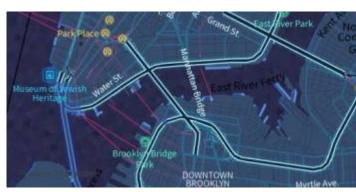

# **Tron**

Will autonomous cars dream as they charge overnight? This style is pushing mapping to new extremes, and it will push your GPU and fan to the limit.

View Tron