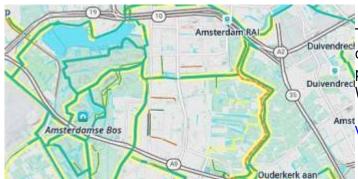

# **Walkabout Bike**

This outdoor style is perfect for hiking or getting out and about, with mountains, ski trails, biking paths, and transit stops. This version of Walkabout style is showing bike routes.

View Walkabout Bike