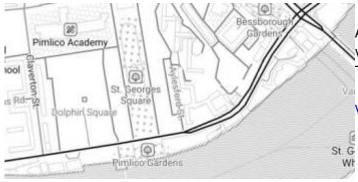

### Basic

Most basic style with simple styling showing also points of interest. It allows fastest rendering.

View Basic