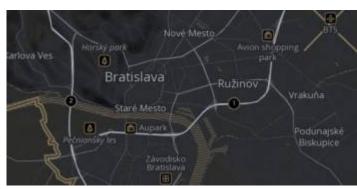

h is similar to default OpenStreetMap map style, but we are working on to add this style into GPX Viewer PRO.

Here you can find tutorial how to work with offline maps in GPX Viewer PRO. If you encounter problems that downloaded offline maps are not shown, please refer to this help page.

### Previews of offline maps

Below you can preview offline maps styles which are available in GPX Viewer PRO to use for showing offline maps.

×



#### Basic

Most basic style with simple styling showing also points of interest. It allows fastest rendering.

View Basic

1/4



#### **Bubble Wrap**

CA full-featured city style loaded with helpful icons





### Refill

A minimalist map style designed for data visualization overlays. Inspired by the seminal Toner style by Stamen Design.

### View Refill



### **Refill Dark**

A minimalist map style designed for data visualization overlays in dark colors. Inspired by the seminal Toner style by Stamen Design.

View Refill Dark



## Tron

Will autonomous cars dream as they charge overnight? This style is pushing mapping to new extremes, and it will push your GPU and fan to the limit.

View Tron



## Walkabout

This outdoor style is perfect for hiking or getting out and about, with mountains, ski trails, biking paths, and transit stops.

View Walkabout



### **Walkabout Bike**

This outdoor style is perfect for hiking or getting out and about, with mountains, ski trails, biking paths, and transit stops. This version of Walkabout style is showing bike routes. View bike Amst routes legend.

View Walkabout Bike



# Zinc

A dark, minimalist s