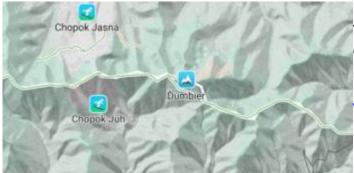

## Walkabout

This outdoor style is perfect for hiking or getting out and about, with mountains, ski trails, biking paths, and transit stops.

View Walkabout