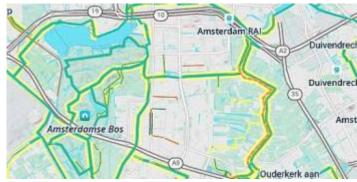

### **Walkabout Bike**

This outdoor style is perfect for hiking or getting out and about, with mountains, ski trails, biking paths, and transit stops. This version of Walkabout style is showing bike routes. View bike Amst routes legend.

View Walkabout Bike