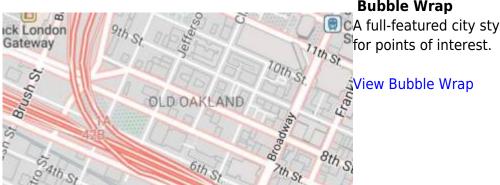

raw **vector data** for these maps. They need to be **styled** in order to be **shown** on the map. GPX Viewer PRO supports several offline **map styles** as is shown in the screenshot below. Currently it does not contain style which is similar to default OpenStreetMap map style, but we are working on to add this style into GPX Viewer PRO.

Here you can find tutorial how to work with offline maps in GPX Viewer PRO. If you encounter problems that downloaded offline maps are not shown, please refer to this help page.

### Previews of offline maps

Below you can preview offline maps styles which are available in GPX Viewer PRO to use for showing offline maps.

×



#### Basic

Most basic style with simple styling showing also points of interest. It allows fastest rendering.

View Basic

1/4



#### **Bubble Wrap**

CA full-featured city style loaded with helpful icons





### Refill

A minimalist map style designed for data visualization overlays. Inspired by the seminal Toner style by Stamen Design.

### View Refill



### **Refill Dark**

A minimalist map style designed for data visualization overlays in dark colors. Inspired by the seminal Toner style by Stamen Design.

View Refill Dark



## Tron

Will autonomous cars dream as they charge overnight? This style is pushing mapping to new extremes, and it will push your GPU and fan to the limit.

View Tron



## Walkabout

This outdoor style is perfect for hiking or getting out and about, with mountains, ski trails, biking paths, and transit stops.

View Walkabout



### **Walkabout Bike**

This outdoor style is perfect for