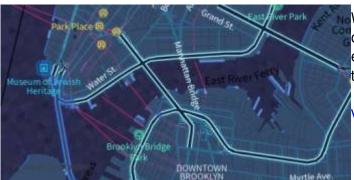

## Tron

Will autonomous cars dream as they charge overnight? This style is pushing mapping to new extremes, and it will push your GPU and fan to the limit.

View Tron