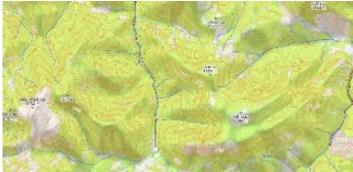

## Торо

Topographic style inspired by OpenTopoMap with contour lines. In this preview contour lines are not shown.

### View Topo