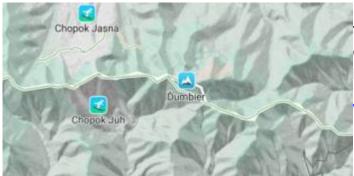

## Walkabout

This outdoor style is perfect for hiking or getting out and about, with mountains, ski trails, biking paths, and transit stops.

View Walkabout

From: https://docs.vecturagames.com/gpxviewer/ - GPX Viewer User Guide