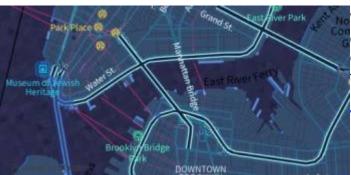

## Tron

Will autonomous cars dream as they charge overnight? This style is pushing mapping to new extremes, and it will push your GPU and fan to the limit.

View Tron