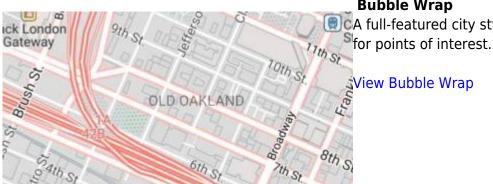

raw **vector data** for these maps. They need to be **styled** in order to be **shown** on the map. GPX Viewer PRO supports several offline **map styles** as is shown in the screenshot below. Currently it does not contain style which is similar to default OpenStreetMap map style, but we are working on to add this style into GPX Viewer PRO.

Here you can find tutorial how to work with offline maps in GPX Viewer PRO. If you encounter problems that downloaded offline maps are not shown, please refer to this help page.

1/3

## Previews of offline maps

Below you can preview offline maps styles which are available in GPX Viewer PRO to use for showing offline maps.

×



#### Basic

Most basic style with simple styling showing also points of interest. It allows fastest rendering.

View Basic



### **Bubble Wrap**

CA full-featured city style loaded with helpful icons





## Refill

A minimalist map style designed for data visualization overlays. Inspired by the seminal Toner style by Stamen Design. Refill supports multiple color themes.

# View Refill



## Торо

Topographic style inspired by OpenTopoMap with contour lines. In this preview contour lines are not shown.

### View Topo



## Tron

Will autonomous cars dream as they charge overnight? This style is pushing mapping to new extremes, and it will push your GPU and fan to the limit.

View Tron



## Walkabout

This outdoor style is perfect for hiking or getting out and about, with mountains, ski trails, biking paths, and transit stops.

View Walkabout

From: https://docs.vecturagames.com/gpxviewer/ - GPX Viewer User Gu