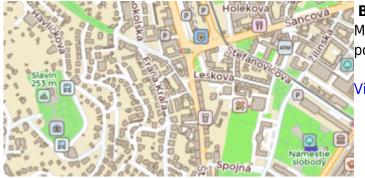

## Previews of offline maps

Below you can preview offline maps styles which are available in GPX Viewer PRO to use for showing offline maps.

×