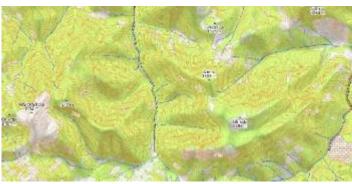

#### Topo

Topographic style inspired by OpenTopoMap with contour lines. In this preview contour lines are not shown.

View Topo

2024/04/29 17:55 3/3 Offline map (PRO only)