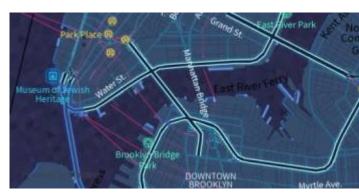

### **Tron**

Will autonomous cars dream as they charge overnight? This style is pushing mapping to new extremes, and it will push your GPU and fan to the limit.

View Tron