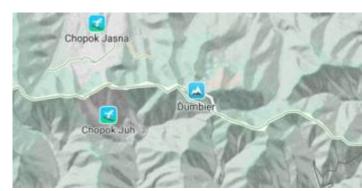

#### Walkabout

This outdoor style is perfect for hiking or getting out and about, with mountains, ski trails, biking paths, and transit stops.

View Walkabout

From:

https://docs.vecturagames.com/gpxviewer/ - GPX Viewer User Guide