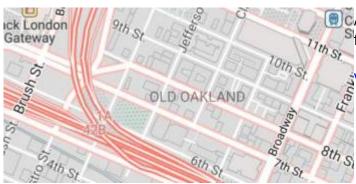

#### Cinnabar

City style with simple colors and points of interest.

View Cinnabar