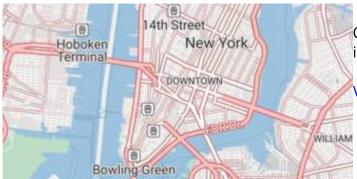

### **Tron**

Will autonomous cars dream as they charge overnight? This style is pushing mapping to new extremes, and it will push your GPU and fan to the limit.

View Tron