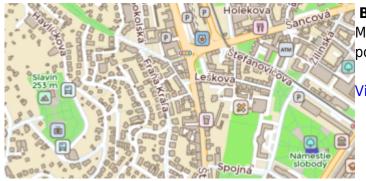

### Basic

Most basic style with simple styling showing also points of interest. It allows fastest rendering.

View Basic

1/3