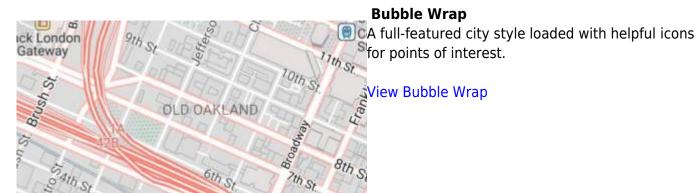

### Refill

A minimalist map style designed for data visualization overlays. Inspired by the seminal Toner style by Stamen Design. Refill supports multiple color themes.

## View Refill