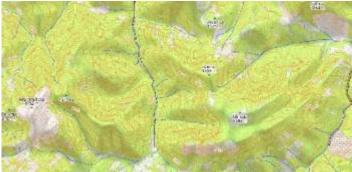

### Торо

Topographic style inspired by OpenTopoMap with contour lines. In this preview contour lines are not shown.

### View Topo