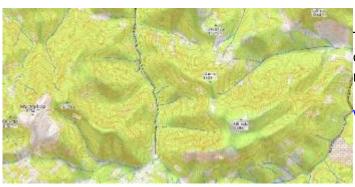

#### Topo

Topographic style inspired by OpenTopoMap with contour lines. In this preview contour lines are not shown.

View Topo

2024/04/28 18:57 3/3 Offline map (PRO only)