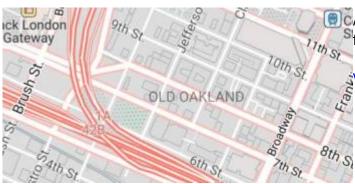

### **Tron**

Will autonomous cars dream as they charge overnight? This style is pushing mapping to new extremes, and it will push your GPU and fan to the limit.

View Tron