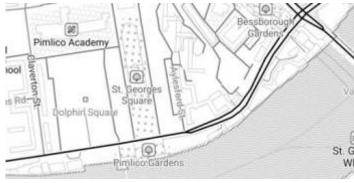

#### Basic

Most basic style with simple styling showing also points of interest. It allows fastest rendering.

View Basic