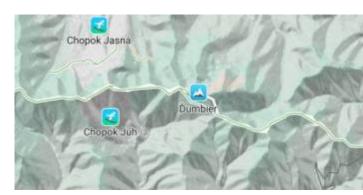

#### Walkabout

This outdoor style is perfect for hiking or getting out and about, with mountains, ski trails, biking paths, and transit stops.

View Walkabout

From:

https://docs.vecturagames.com/gpxviewer/ - GPX Viewer User Guide