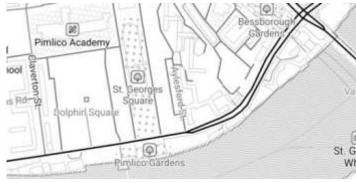

#### Basic

Most basic style with simple styling showing also points of interest. It allows fastest rendering.

View Basic