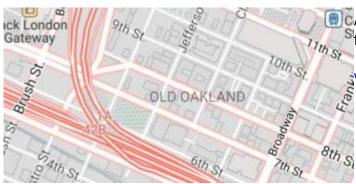

#### Refill

A minimalist map style designed for data visualization overlays. Inspired by the seminal Toner style by Stamen Design. Refill supports multiple color themes.

View Refill