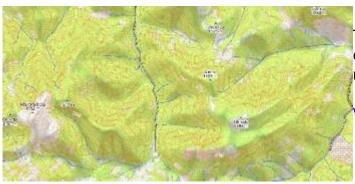

#### Topo

Topographic style inspired by OpenTopoMap with contour lines. In this preview contour lines are not shown.

View Topo

2024/05/07 12:51 3/3 Offline map (PRO only)