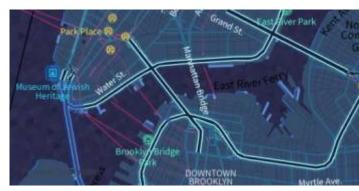

### **Tron**

Will autonomous cars dream as they charge overnight? This style is pushing mapping to new extremes, and it will push your GPU and fan to the limit.

View Tron