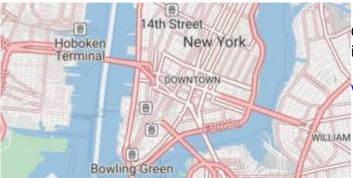

### **Tron**

Will autonomous cars dream as they charge overnight? This style is pushing mapping to new extremes, and it will push your GPU and fan to the limit.

View Tron