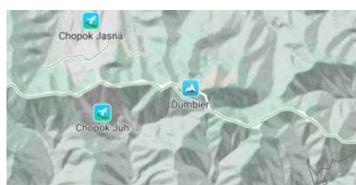

#### Walkabout

This outdoor style is perfect for hiking or getting out and about, with mountains, ski trails, biking paths, and transit stops.

View Walkabout

Last update: 2020/08/05 15:25

From:

https://docs.vecturagames.com/gpxviewer/ - GPX Viewer User Guide