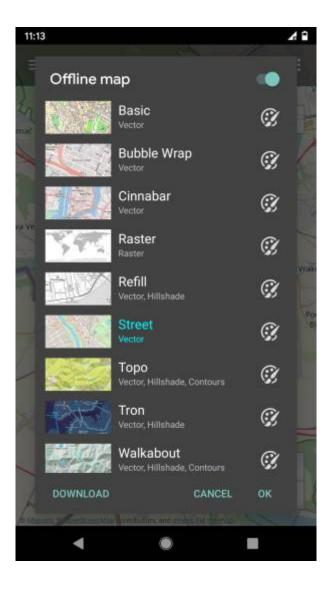

## **Offline map**

Offline map is available only in GPX Viewer PRO.

Offline map is a map which can be used when device is **not connected to internet**, however it also work when device is connected to internet. But you first need to **download** them to your device. GPX Viewer PRO currently support only offline map data which can be downloaded **directly** in GPX Viewer PRO, it does not support custom 3rd party offline map data as of yet. These offline map data are based on **OpenStreetMap data**. Basically when you download some offline map data, in reality you download raw **vector**, **hillshade** and **contours** data for this offline map. These data need to be **styled** in order to be **shown** on the map. GPX Viewer PRO supports several **offline map styles** as is shown in the screenshot below. Currently it does not contain style which is similar to default OpenStreetMap map style, but we are working on to add this style into GPX Viewer PRO.

### **Previews of offline map styles**

Below you can preview offline map styles which are available in GPX Viewer PRO to use for showing offline map data.

#### **Basic**

Most basic style with simple styling showing also points of interest. It allows fastest rendering.

View Basic

# 폙 Bubble Wrap

A full-featured city style loaded with helpful icons for points of interest.

View Bubble Wrap

#### Cinnabar

City style with simple colors and points of interest.

View Cinnabar

2024/05/02 17:02 3/4 Offline map (PRO only)

#### Refill

A minimalist map style designed for data visualization overlays. Inspired by the seminal Toner style by Stamen Design. Refill supports multiple color themes.

View Refill

## Topo

Topographic style inspired by OpenTopoMap with contour lines. In this preview contour lines are not shown.

View Topo

#### **Tron**

Will autonomous cars dream as they charge overnight? This style is pushing mapping to new extremes, and it will push your GPU and fan to the limit.

View Tron

#### Walkabout

This outdoor style is perfect for hiking or getting out and about, with mountains, ski trails, biking paths, and transit stops.

View Walkabout

Last update: 2020/08/05 15:25

From:

https://docs.vecturagames.com/gpxviewer/ - GPX Viewer User Guide