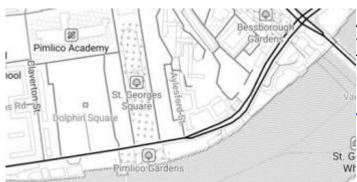

# 폙 Bubble Wrap

A full-featured city style loaded with helpful icons for points of interest.

View Bubble Wrap