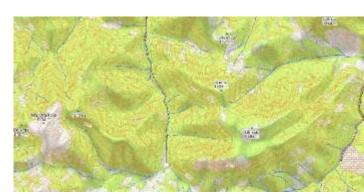

## Topo

Topographic style inspired by OpenTopoMap with contour lines. In this preview contour lines are not shown.

View Topo