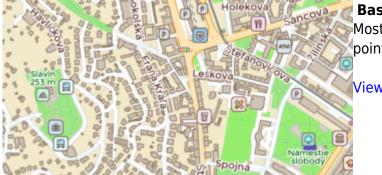

## 🗊 Bubble Wrap

<sup>S</sup>A full-featured city style loaded with helpful icons interest.