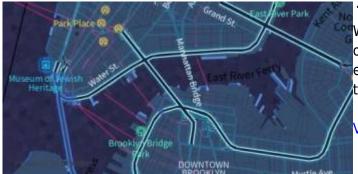

## Tron

Will autonomous cars dream as they charge overnight? This style is pushing mapping to new extremes, and it will push your GPU and fan to the limit.

View Tron