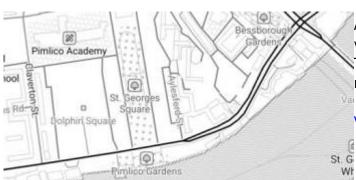

## 🗊 Bubble Wrap

<sup>S</sup>A full-featured city style loaded with helpful icons interest.