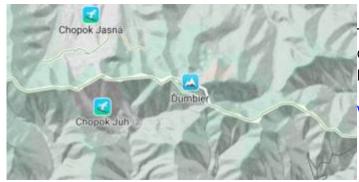

## Walkabout

This outdoor style is perfect for hiking or getting out and about, with mountains, ski trails, biking paths, and transit stops.

View Walkabout

From:

https://docs.vecturagames.com/gpxviewer/ - GPX Viewer User Guide