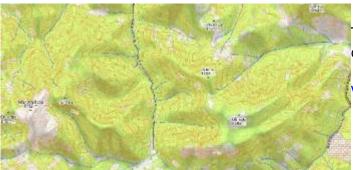

# Торо

Topographic style inspired by OpenTopoMap with contour lines.

View Topo