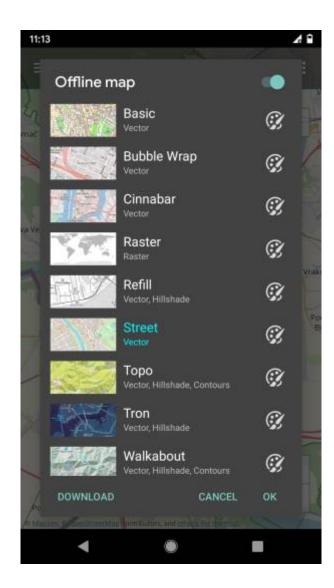

Offline map is available only in GPX Viewer PRO.

Offline map is a map which can be used when device is **not connected to internet**, however it also work when device is connected to internet. But you first need to **download** them to your device. GPX Viewer PRO currently support only offline map data which can be downloaded **directly** in GPX Viewer PRO, it does not support custom 3rd party offline map data as of yet. These offline map data are based on **OpenStreetMap data**. Basically when you download some offline map data, in reality you download raw **vector**, **hillshade** and **contours** data for this offline map. These data need to be **styled** in order to be **shown** on the map. GPX Viewer PRO supports several **offline map styles** as is shown in the screenshot below. Currently it does not contain style which is similar to default OpenStreetMap map style, but we are working on to add this style into GPX Viewer PRO.

#### Previews of offline map styles

Below you can preview offline map styles which are available in GPX Viewer PRO to use for showing offline map data.