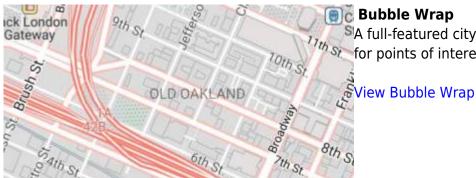

### Cinnabar

City style with simple colors and points of interest.

View Cinnabar