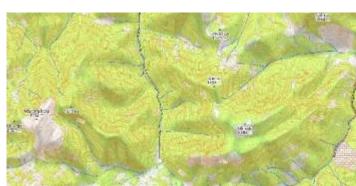

# Topo

Topographic style inspired by OpenTopoMap with contour lines.

View Topo