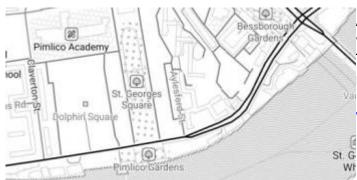

## **Basic**

Most basic style with simple styling showing also points of interest. It allows fastest rendering.

View Basic