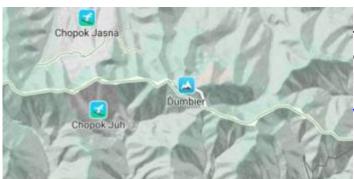

## Walkabout

This outdoor style is perfect for hiking or getting out and about, with mountains, ski trails, biking paths, and transit stops.

View Walkabout

Last update: 2020/08/05 15:27

From:

https://docs.vecturagames.com/gpxviewer/ - GPX Viewer User Guide