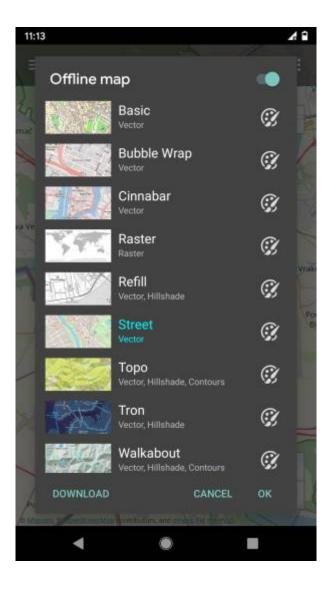

# Offline map

Offline map is available only in GPX Viewer PRO.

Offline map is a map which can be used when device is **not connected to internet**, however it also work when device is connected to internet. But you first need to **download** them to your device. GPX Viewer PRO currently support only offline map data which can be downloaded **directly** in GPX Viewer PRO, it does not support custom 3rd party offline map data as of yet. These offline map data are based on **OpenStreetMap data**. Basically when you download some offline map data, in reality you download raw **vector**, **hillshade** and **contours** data for this offline map. These data need to be **styled** in order to be **shown** on the map. GPX Viewer PRO supports several **offline map styles** as is shown in the screenshot below. Currently it does not contain style which is similar to default OpenStreetMap map style, but we are working on to add this style into GPX Viewer PRO.

## **Previews of offline map styles**

Below you can preview offline map styles which are available in GPX Viewer PRO to use for showing offline map data.

## **Basic**

Most basic style with simple styling showing also points of interest. It allows fastest rendering.

View Basic

# 폙 Bubble Wrap

A full-featured city style loaded with helpful icons for points of interest.

View Bubble Wrap

#### Cinnabar

City style with simple colors and points of interest.

View Cinnabar

2024/05/02 21:46 3/4 Offline map (PRO only)

## Refill

A minimalist map style designed for data visualization overlays. Inspired by the seminal Toner style by Stamen Design. Refill supports multiple color themes.

View Refill

# Topo

Topographic style inspired by OpenTopoMap with contour lines.

View Topo

#### **Tron**

Will autonomous cars dream as they charge overnight? This style is pushing mapping to new extremes, and it will push your GPU and fan to the limit.

View Tron

## Walkabout

This outdoor style is perfect for hiking or getting out and about, with mountains, ski trails, biking paths, and transit stops.

View Walkabout

Last update: 2020/08/05 15:27

From:

https://docs.vecturagames.com/gpxviewer/ - GPX Viewer User Guide