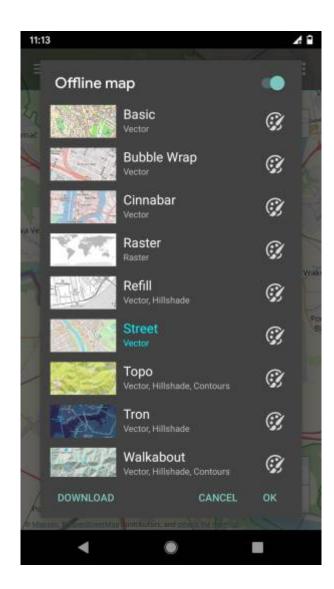

Offline map is available only in GPX Viewer PRO.

Offline map is a map which can be used when device is **not connected to internet**, however it also work when device is connected to internet. But you first need to **download** them to your device. GPX Viewer PRO currently support only offline map data which can be downloaded **directly** in GPX Viewer PRO, it does not support custom 3rd party offline map data as of yet. These offline map data are based on **OpenStreetMap data**. Basically when you download some offline map data, in reality you download raw **vector**, **hillshade** and **contours** data for this offline map. These data need to be **styled** in order to be **shown** on the map. GPX Viewer PRO supports several **offline map styles** as is shown in the screenshot below. Currently it does not contain style which is similar to default OpenStreetMap map style, but we are working on to add this style into GPX Viewer PRO.

#### Previews of offline map styles

Below you can preview offline map styles which are available in GPX Viewer PRO to use for showing offline map data.