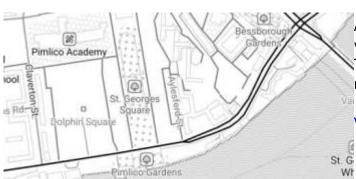

urrently it does not contain style which is similar to default OpenStreetMap map style, but we are working on to add this style into GPX Viewer PRO.

Here you can find tutorial how to work with offline map in GPX Viewer PRO. If you encounter problems that downloaded data for offline map are not shown, please refer to this help page.



#### Previews of offline map styles

Below you can preview offline map styles which are available in GPX Viewer PRO to use for showing offline map data.



#### Basic

Most basic style with simple styling showing also points of interest. It allows fastest rendering.

View Basic



## 🗊 Bubble Wrap

<sup>S</sup>A full-featured city style loaded with helpful icons interest.



### Cinnabar

City style with simple colors and points of interest.

View Cinnabar



# Refill

A minimalist map style designed for data visualization overlays. Inspired by the seminal Toner style by Stamen Design. Refill supports multiple color themes.

View Refill



# Street

Street style tries to mimic default OpenStreetMap style.

View Street



## Торо

Topographic style inspired by OpenTopoMap with contour lines.

View Topo



## Tron

Will autonomous cars dream as they charge overnight? This style is pushing mapping to new extremes, and it will push your GPU and fan to the limit.

View Tron

https://docs.vecturagames.com/gpxviewer/

docs:offline\_maps https://docs.vecturagames.com/gpxviewer/doku.php?id=docs:offline\_maps&rev=1610725706

Walkabout

This outdoor style is perfect for hiking or getting out and about, with mountains, ski trails, biking paths, and trans