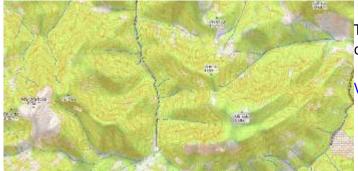

## Торо

Topographic style inspired by OpenTopoMap with contour lines.

View Topo