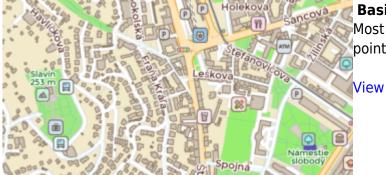

## 🗊 Bubble Wrap

<sup>S</sup>A full-featured city style loaded with helpful icons interest.