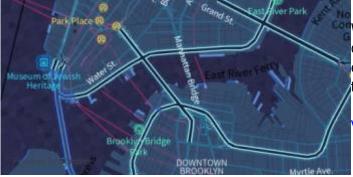

## Tron

Will autonomous cars dream as they charge overnight? This style is pushing mapping to new extremes, and it will push your GPU and fan to the limit.

View Tron

https://docs.vecturagames.com/gpxviewer/