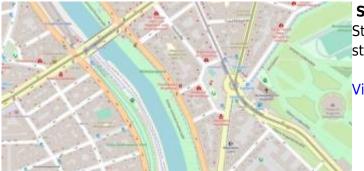

## 🗊 Bubble Wrap

<sup>S</sup>A full-featured city style loaded with helpful icons interest.