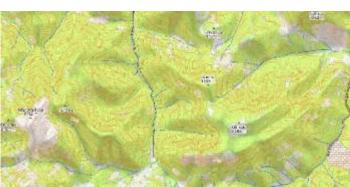

## Topo

Topographic style which tries to mimic OpenTopoMap style with contour lines.

View Topo

Last update: 2021/01/16 10:17