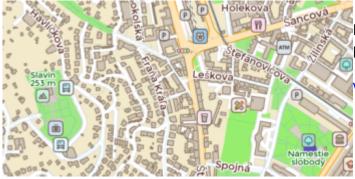

### **Street**

Street style tries to mimic default OpenStreetMap style.

View Street