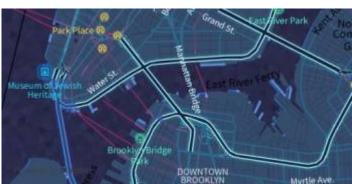

#### Tron

Will autonomous cars dream as they charge overnight? This style is pushing mapping to new extremes, and it will push your GPU and fan to the limit.

View Tron