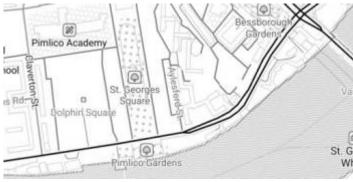

### **Street**

Street style tries to mimic default OpenStreetMap style.

View Street