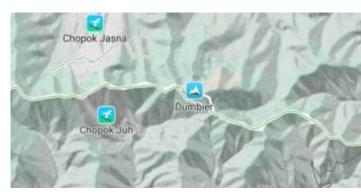

#### Walkabout

This outdoor style is perfect for hiking or getting out and about, with mountains, ski trails, biking paths, and transit stops.

View Walkabout

From:

https://docs.vecturagames.com/gpxviewer/ - GPX Viewer User Guide