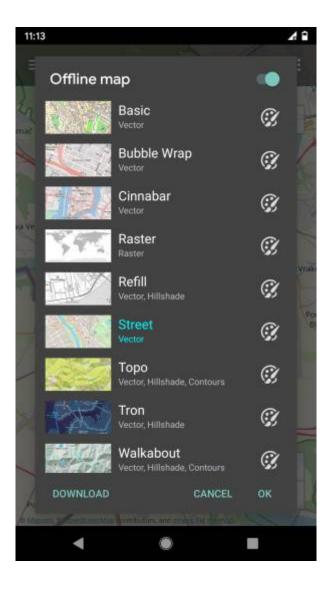

# **Offline map**

Offline map is available only in GPX Viewer PRO.

Offline map is a map which can be used when device is **not connected to internet**, however it also work when device is connected to internet. But you first need to **download** them to your device. GPX Viewer PRO currently support only offline map data which can be downloaded **directly** in GPX Viewer PRO, it does not support custom 3rd party offline map data as of yet. These offline map data are based on **OpenStreetMap data**. Basically when you download some offline map data, in reality you download raw **vector**, **hillshade** and **contours** data for this offline map. These data need to be **styled** in order to be **shown** on the map. GPX Viewer PRO supports several **offline map styles** as is shown in the screenshot below. Currently it does not contain style which is similar to default OpenStreetMap map style, but we are working on to add this style into GPX Viewer PRO.

## **Previews of offline map styles**

Below you can preview offline map styles which are available in GPX Viewer PRO to use for showing offline map data.

#### **Basic**

Most basic style with simple styling showing also points of interest. It allows fastest rendering.

View Basic

# 폙 Bubble Wrap

A full-featured city style loaded with helpful icons for points of interest.

View Bubble Wrap

#### Cinnabar

City style with simple colors and points of interest.

View Cinnabar

2024/04/29 01:31 3/4 Offline map (PRO only)

## Raster

Is a style for showing user's custom raster data (jpg or png images) stored in MBTiles file format.

**Setup Raster** 

#### Refill

A minimalist map style designed for data visualization overlays. Inspired by the seminal Toner style by Stamen Design. Refill supports multiple color themes.

View Refill

### **Street**

Street style tries to mimic default OpenStreetMap style.

View Street

## Topo

Topographic style which tries to mimic OpenTopoMap style with contour lines.

View Topo

Last update: 2021/01/16 10:17

#### Tron

Will autonomous cars dream as they charge overnight? This style is pushing mapping to new extremes, and it will push your GPU and fan to the limit.

View Tron

#### Walkabout

This outdoor style is perfect for hiking or getting out and about, with mountains, ski trails, biking paths, and transit stops.

View Walkabout

From:

https://docs.vecturagames.com/gpxviewer/ - GPX Viewer User Guide