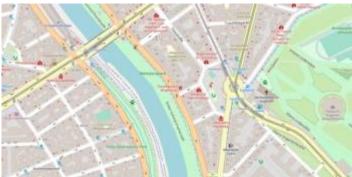

# 폙 Bubble Wrap

A full-featured city style loaded with helpful icons for points of interest.

View Bubble Wrap

#### Cinnabar

City style with simple colors and points of interest.

View Cinnabar

2024/04/29 01:31 3/4 Offline map (PRO only)