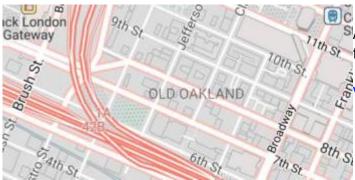

#### Refill

A minimalist map style designed for data visualization overlays. Inspired by the seminal Toner style by Stamen Design. Refill supports multiple color themes.

View Refill