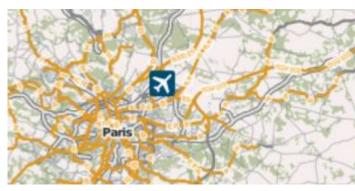

### **ÖPNVKarte**

Worldwide online map highlighting public transport information (busses, trams, trains, stops, etc.) based on OpenStreetMap data.

View ÖPNVKarte

2024/09/20 04:30 3/4 Online maps