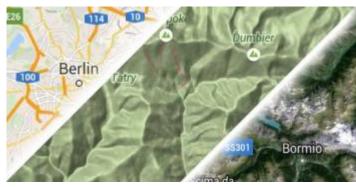

## Google Maps

Google Maps support showing normal, terrain and satellite online maps (NOTE: Switching between normal, terrain and satellite online maps is possible in left main menu).

View Google Maps