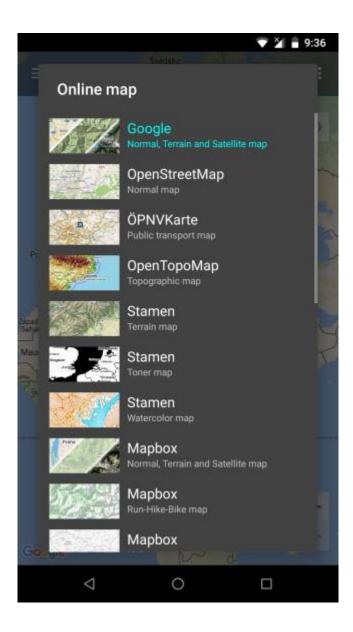

## **Previews of online maps**

Below you can preview online maps which are available in GPX Viewer.

## Google Maps

Google Maps support showing normal, terrain and satellite online maps (NOTE: Switching between normal, terrain and satellite online maps is possible in left main menu).

View Google Maps

# **OpenStreetMap**

Online map based on OpenStreetMap data using standard OpenStreetMap style.

View OpenStreetMap

### **ÖPNVKarte**

Worldwide online map highlighting public transport information (busses, trams, trains, stops, etc.) based on OpenStreetMap data.

View ÖPNVKarte

2024/09/20 04:30 3/4 Online maps

# **OpenTopoMap**

OpenTopoMap is an online map aiming at rendering topographic maps from OpenStreetMap and SRTM data.

View OpenTopoMap

### **Stamen**

Online maps based on OpenStreetMap data with Terrain, Toner, and Watercolor styles.

GaView Stamen

## **Mapbox**

Mapbox has many beautiful online maps based on OpenStreetMap data (NOTE: Switching between normal, terrain and satellite online maps is possible in left main menu).

View Mapbox