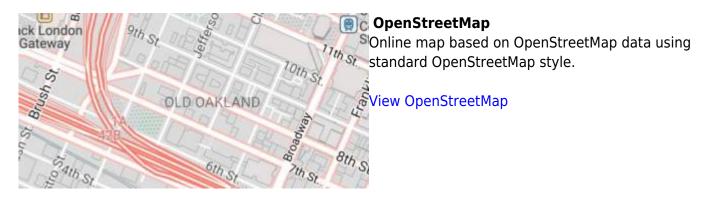

## **Previews of online maps**

Below you can preview online maps which are available in GPX Viewer.