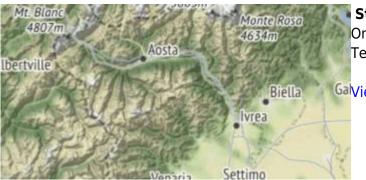

# Stamen

Online maps based on OpenStreetMap data with Terrain, Toner and Watercolor styles.

GalView Stamen

Praha

Černý Důl