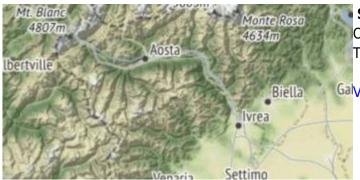

## **Google Maps**

Google Maps support showing normal, terrain and satellite online maps.

View Google Maps