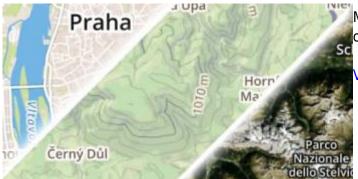

## **OpenTopoMap**

OpenTopoMap is a online map aiming at rendering topographic maps from OpenStreetMap and SRTM data.

View OpenTopoMap