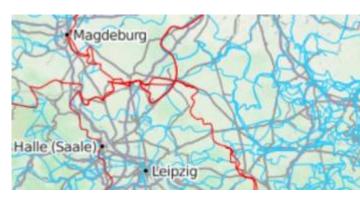

## **ÖPNVKarte**

Worldwide online map highlighting public transport information (busses, trams, trains, stops etc.) based on Openstreetmap data.

View ÖPNVKarte