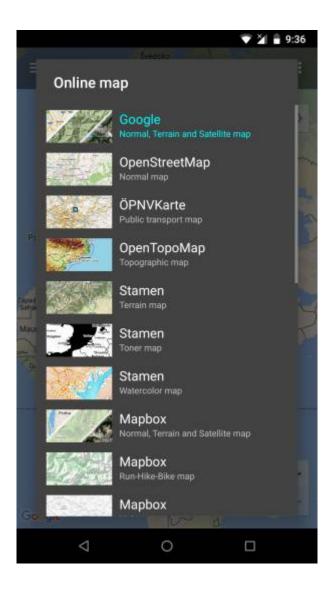

# **Previews of online maps**

Below you can preview online maps which are available in GPX Viewer.

#### **Google Maps**

Google Maps support showing normal, terrain and satellite online maps.

View Google Maps

## **OpenStreetMap**

Online map based on OpenStreetMap data using standard OpenStreetMap style.

View OpenStreetMap

#### **ÖPNVKarte**

Worldwide online map highlighting public transport information (busses, trams, trains, stops etc.) based on Openstreetmap data.

View ÖPNVKarte

2024/04/28 01:49 3/4 Online maps

## **OpenTopoMap**

OpenTopoMap is a online map aiming at rendering topographic maps from OpenStreetMap and SRTM data.

View OpenTopoMap

#### Stamen

Online maps based on OpenStreetMap data with Terrain, Toner and Watercolor styles.

GView Stamen

## **Mapbox**

Mapbox has many beautiful online maps based on OpenStreetMap data.

View Mapbox

#### **HERE**

Nice online maps with wide variety of types like terrain, satellite, minimalist and city.

View HERE

## **Thunderforest**

A wide variety of online maps for terrain, outdoors, transport and most famous OpenCycleMap.

View Thunderforest

From:

https://docs.vecturagames.com/gpxviewer/ - GPX Viewer User Guide

Permanent link: