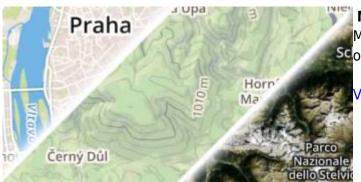

## **OpenTopoMap**

OpenTopoMap is a online map aiming at rendering topographic maps from OpenStreetMap and SRTM data.

View OpenTopoMap