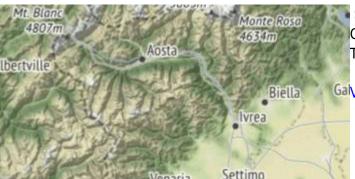

#### **Google Maps**

Google Maps support showing normal, terrain and satellite online maps.

View Google Maps

## **OpenStreetMap**

Online map based on OpenStreetMap data using standard OpenStreetMap style.

View OpenStreetMap