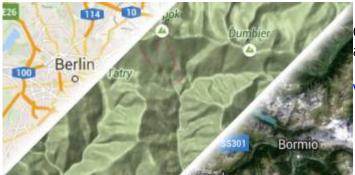

## **OpenTopoMap**

OpenTopoMap is a online map aiming at rendering topographic maps from OpenStreetMap and SRTM data.

View OpenTopoMap