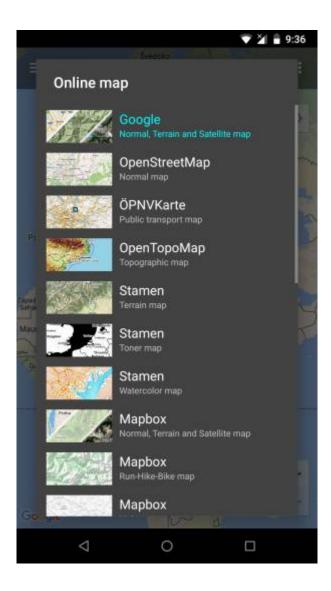

# **Previews of online maps**

Below you can preview online maps which are available in GPX Viewer.