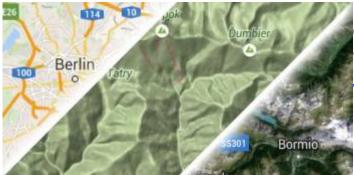

### **Google Maps**

Google Maps support showing normal, terrain and satellite online maps.

View Google Maps