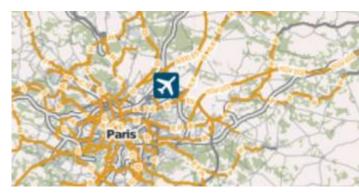

## CyclOSM

OpenStreetMap primarily aimed at showing information useful to cyclists.

View CyclOSM