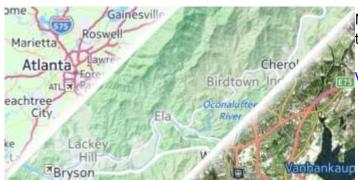

# **OpenTopoMap**

OpenTopoMap is a online map aiming at rendering topographic maps from OpenStreetMap and SRTM data.

View OpenTopoMap