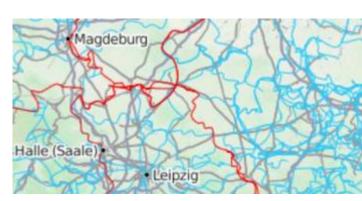

#### **ÖPNVKarte**

Worldwide online map highlighting public transport information (busses, trams, trains, stops etc.) based on Openstreetmap data.

View ÖPNVKarte

2024/05/12 21:42 3/4 Online maps