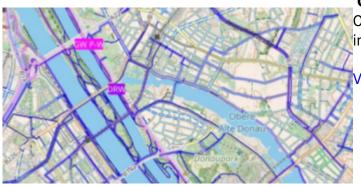

#### **ÖPNVKarte**

Worldwide online map highlighting public transport information (busses, trams, trains, stops etc.) based on Openstreetmap data.

View ÖPNVKarte

2024/05/12 21:42 3/4 Online maps

## CyclOSM

OpenStreetMap primarily aimed at showing information useful to cyclists.

View CyclOSM