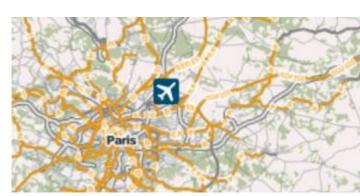

## CyclOSM

OpenStreetMap primarily aimed at showing information useful to cyclists.

View CyclOSM