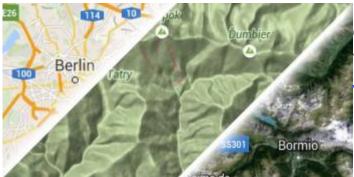

# **OpenTopoMap**

OpenTopoMap is a online map aiming at rendering topographic maps from OpenStreetMap and SRTM data.

View OpenTopoMap