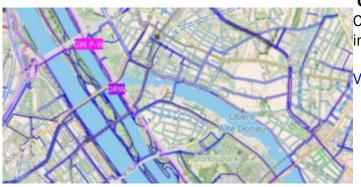

## CyclOSM

OpenStreetMap primarily aimed at showing information useful to cyclists.

View CyclOSM