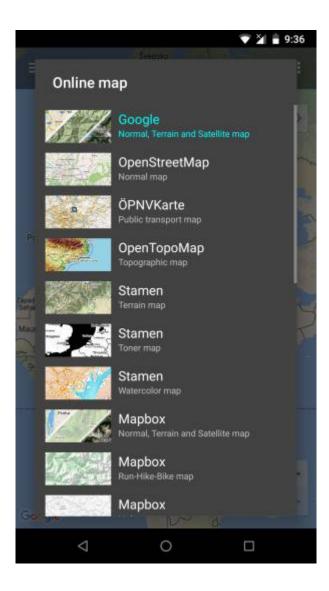

# **Previews of online maps**

Below you can preview online maps which are available in GPX Viewer.

### **Google Maps**

Google Maps support showing normal, terrain and satellite online maps.

View Google Maps

## **OpenStreetMap**

Online map based on OpenStreetMap data using standard OpenStreetMap style.

View OpenStreetMap

#### **ÖPNVKarte**

Worldwide online map highlighting public transport information (busses, trams, trains, stops etc.) based on Openstreetmap data.

View ÖPNVKarte

2024/05/11 22:54 3/4 Online maps

# **OpenTopoMap**

OpenTopoMap is a online map aiming at rendering topographic maps from OpenStreetMap and SRTM data.

View OpenTopoMap

#### Stamen

Online maps based on OpenStreetMap data with Terrain, Toner and Watercolor styles.

GaView Stamen

# **Mapbox**

Mapbox has many beautiful online maps based on OpenStreetMap data.

View Mapbox