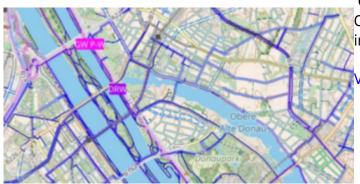

### **ÖPNVKarte**

Worldwide online map highlighting public transport information (busses, trams, trains, stops etc.) based on Openstreetmap data.

View ÖPNVKarte

2024/05/12 08:13 3/4 Online maps