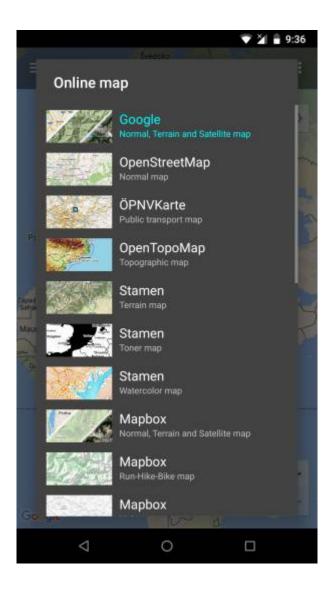

## **Previews of online maps**

Below you can preview online maps which are available in GPX Viewer.

### **Google Maps**

Google Maps support showing normal, terrain and satellite online maps.

View Google Maps

### **OpenStreetMap**

Online map based on OpenStreetMap data using standard OpenStreetMap style.

View OpenStreetMap

### **ÖPNVKarte**

Worldwide online map highlighting public transport information (busses, trams, trains, stops etc.) based on Openstreetmap data.

View ÖPNVKarte

2024/05/12 08:13 3/4 Online maps

# **OpenTopoMap**

OpenTopoMap is an online map aiming at rendering topographic maps from OpenStreetMap and SRTM data.

View OpenTopoMap

#### Stamen

Online maps based on OpenStreetMap data with Terrain, Toner and Watercolor styles.

GaView Stamen

### **Mapbox**

Mapbox has many beautiful online maps based on OpenStreetMap data.

View Mapbox