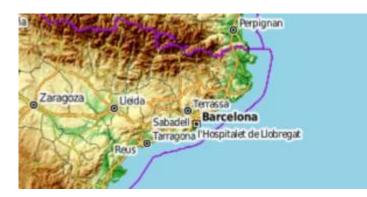

### CyclOSM

OpenStreetMap primarily aimed at showing information useful to cyclists.

View CyclOSM