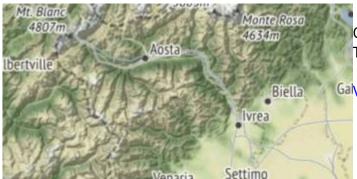

# **OpenTopoMap**

OpenTopoMap is an online map aiming at rendering topographic maps from OpenStreetMap and SRTM data.

View OpenTopoMap