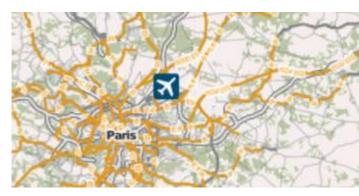

## CyclOSM

OpenStreetMap primarily aimed at showing information useful to cyclists.

View CyclOSM