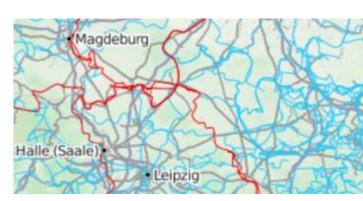

### **ÖPNVKarte**

Worldwide online map highlighting public transport information (busses, trams, trains, stops, etc.) based on OpenStreetMap data.

View ÖPNVKarte

2024/05/06 11:40 3/4 Online maps