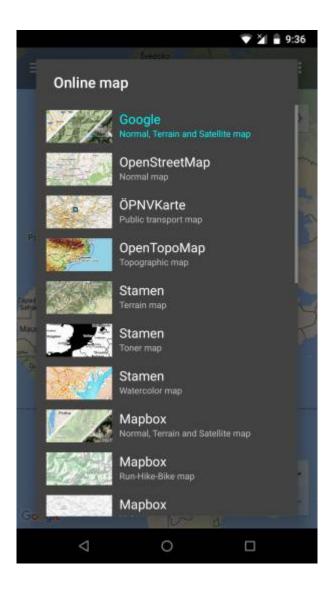

# **Previews of online maps**

Below you can preview online maps which are available in GPX Viewer.

### **Google Maps**

Google Maps support showing normal, terrain and satellite online maps.

View Google Maps

## **OpenStreetMap**

Online map based on OpenStreetMap data using standard OpenStreetMap style.

View OpenStreetMap

### **ÖPNVKarte**

Worldwide online map highlighting public transport information (busses, trams, trains, stops, etc.) based on OpenStreetMap data.

View ÖPNVKarte

2024/05/06 11:40 3/4 Online maps

## CyclOSM

OpenStreetMap primarily aimed at showing information useful to cyclists.

View CyclOSM

# **OpenTopoMap**

OpenTopoMap is an online map aiming at rendering topographic maps from OpenStreetMap and SRTM data.

View OpenTopoMap

#### Stamen

Online maps based on OpenStreetMap data with Terrain, Toner, and Watercolor styles.

GaView Stamen

## **Mapbox**

Mapbox has many beautiful online maps based on OpenStreetMap data.

View Mapbox

#### **HERE**

Nice online maps with a wide variety of types like terrain, satellite, minimalist, and city.

View HERE

#### **Thunderforest**

A wide variety of online maps for terrain, outdoors, transport, and most famous OpenCycleMap.

View Thunderforest

From:

https://docs.vecturagames.com/gpxviewer/ - GPX Viewer User Guide