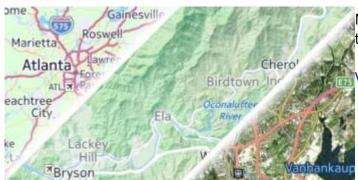

# **OpenTopoMap**

OpenTopoMap is an online map aiming at rendering topographic maps from OpenStreetMap and SRTM data.

View OpenTopoMap