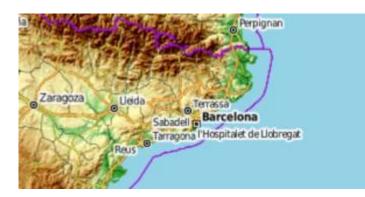

## CyclOSM

OpenStreetMap primarily aimed at showing information useful to cyclists.

View CyclOSM