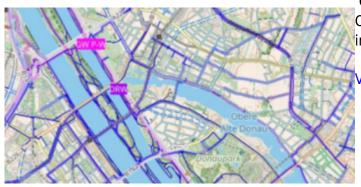

### **ÖPNVKarte**

Worldwide online map highlighting public transport information (busses, trams, trains, stops, etc.) based on OpenStreetMap data.

View ÖPNVKarte

2024/05/06 11:40 3/4 Online maps