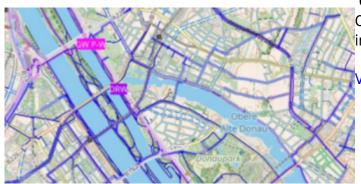

#### **ÖPNVKarte**

Worldwide online map highlighting public transport information (busses, trams, trains, stops, etc.) based on OpenStreetMap data.

View ÖPNVKarte

2024/05/13 14:51 3/4 Online maps