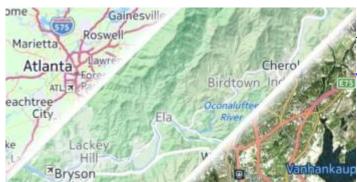

## **Google Maps**

Google Maps support showing normal, terrain and satellite online maps.

View Google Maps

### **OpenStreetMap**

Online map based on OpenStreetMap data using standard OpenStreetMap style.

View OpenStreetMap