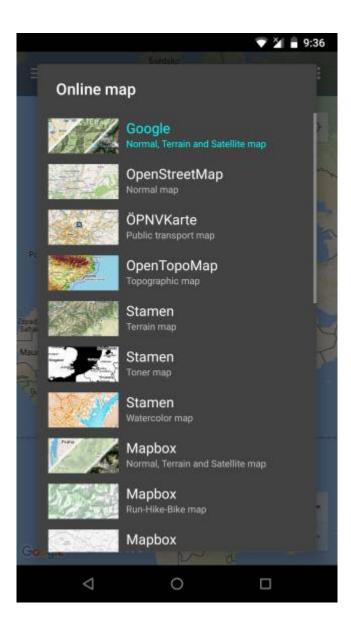

# **Previews of online maps**

Below you can preview online maps which are available in GPX Viewer.

## **Google Maps**

Google Maps support showing normal, terrain and satellite online maps.

View Google Maps

### **OpenStreetMap**

Online map based on OpenStreetMap data using standard OpenStreetMap style.

View OpenStreetMap

#### **ÖPNVKarte**

Worldwide online map highlighting public transport information (busses, trams, trains, stops, etc.) based on OpenStreetMap data.

View ÖPNVKarte

2024/05/13 14:51 3/4 Online maps

## **OpenTopoMap**

OpenTopoMap is an online map aiming at rendering topographic maps from OpenStreetMap and SRTM data.

View OpenTopoMap

#### Stamen

Online maps based on OpenStreetMap data with Terrain, Toner, and Watercolor styles.

GaView Stamen

## **Mapbox**

Mapbox has many beautiful online maps based on OpenStreetMap data.

View Mapbox