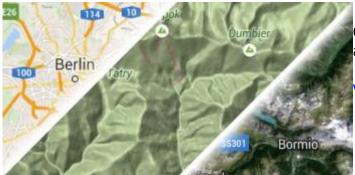

## **OpenTopoMap**

OpenTopoMap is an online map aiming at rendering topographic maps from OpenStreetMap and SRTM data.

View OpenTopoMap

#### Stamen

Online maps based on OpenStreetMap data with Terrain, Toner, and Watercolor styles.

GaView Stamen