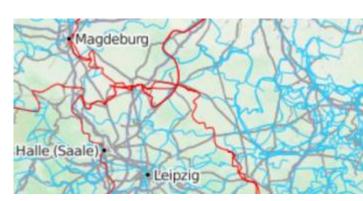

#### **ÖPNVKarte**

Worldwide online map highlighting public transport information (busses, trams, trains, stops, etc.) based on OpenStreetMap data.

View ÖPNVKarte

2024/05/13 14:51 3/4 Online maps