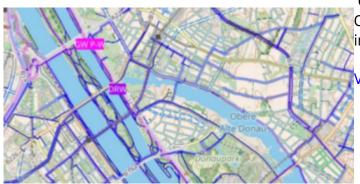

#### CyclOSM

OpenStreetMap primarily aimed at showing information useful to cyclists.

View CyclOSM