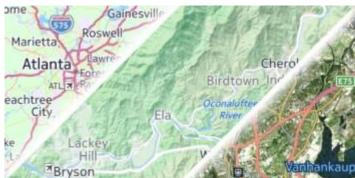

# **OpenTopoMap**

OpenTopoMap is an online map aiming at rendering topographic maps from OpenStreetMap and SRTM data.

View OpenTopoMap