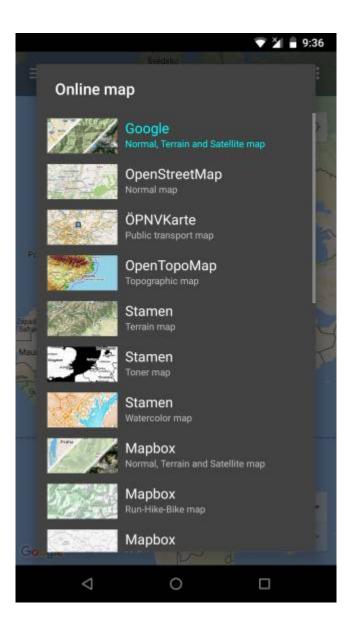

## **Previews of online maps**

Below you can preview online maps which are available in GPX Viewer.

# **Google Maps**

Google Maps support showing normal, terrain and satellite online maps (NOTE: Switching between normal, terrain and satellite online maps is possible in left main menu).

View Google Maps

# **OpenStreetMap**

Online map based on OpenStreetMap data using standard OpenStreetMap style.

View OpenStreetMap

#### **ÖPNVKarte**

Worldwide online map highlighting public transport information (busses, trams, trains, stops, etc.) based on OpenStreetMap data.

View ÖPNVKarte

2024/05/11 22:10 3/4 Online maps

# **OpenTopoMap**

OpenTopoMap is an online map aiming at rendering topographic maps from OpenStreetMap and SRTM data.

View OpenTopoMap

#### Stamen

Online maps based on OpenStreetMap data with Terrain, Toner, and Watercolor styles.

GaView Stamen

### **Mapbox**

Mapbox has many beautiful online maps based on OpenStreetMap data.

View Mapbox