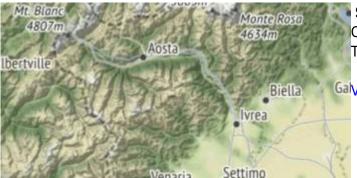

# **OpenTopoMap**

OpenTopoMap is an online map aiming at rendering topographic maps from OpenStreetMap and SRTM data.

View OpenTopoMap