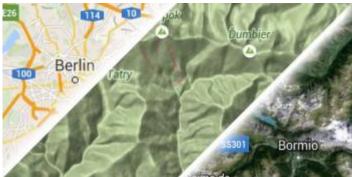

# **Google Maps**

Google Maps support showing normal, terrain and satellite online maps (NOTE: Switching between normal, terrain and satellite online maps is possible in left main menu).

View Google Maps

# **OpenTopoMap**

OpenTopoMap is an online map aiming at rendering topographic maps from OpenStreetMap and SRTM data.

View OpenTopoMap