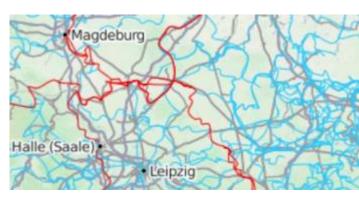

#### **ÖPNVKarte**

Worldwide online map highlighting public transport information (busses, trams, trains, stops, etc.) based on OpenStreetMap data.

View ÖPNVKarte

2024/05/11 22:10 3/4 Online maps