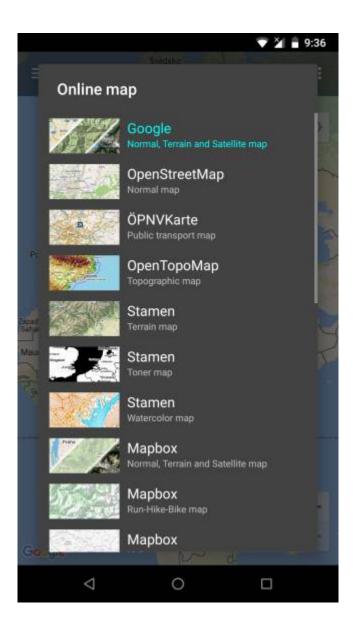

## **Previews of online maps**

Below you can preview online maps which are available in GPX Viewer.

## **Google Maps**

Google Maps support showing normal, terrain and satellite online maps (NOTE: Switching between normal, terrain and satellite online maps is possible in left main menu).

View Google Maps

### **OpenStreetMap**

Online map based on OpenStreetMap data using standard OpenStreetMap style.

View OpenStreetMap

### **ÖPNVKarte**

Worldwide online map highlighting public transport information (busses, trams, trains, stops, etc.) based on OpenStreetMap data.

View ÖPNVKarte

2025/07/12 09:57 3/4 Online maps

### CyclOSM

OpenStreetMap primarily aimed at showing information useful to cyclists.

View CyclOSM

# **OpenTopoMap**

OpenTopoMap is an online map aiming at rendering topographic maps from OpenStreetMap and SRTM data.

View OpenTopoMap

#### **Stamen**

Online maps based on OpenStreetMap data with Terrain, Toner, and Watercolor styles.

GaView Stamen

### **Mapbox**

Mapbox has many beautiful online maps based on OpenStreetMap data (NOTE: Switching between normal, terrain and satellite online maps is possible in left main menu).

View Mapbox

#### **HERE**

Nice online maps with a wide variety of types like terrain, satellite, minimalist, and city.

View HERE

### **Thunderforest**

A wide variety of online maps for terrain, outdoors, transport, and most famous OpenCycleMap.

View Thunderforest

From:

https://docs.vecturagames.com/gpxviewer/ - GPX Viewer User Guide