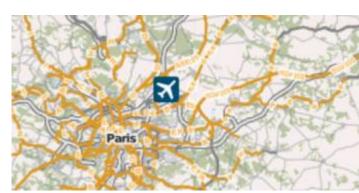

### **ÖPNVKarte**

Worldwide online map highlighting public transport information (busses, trams, trains, stops, etc.) based on OpenStreetMap data.

View ÖPNVKarte

2025/07/12 09:57 3/4 Online maps