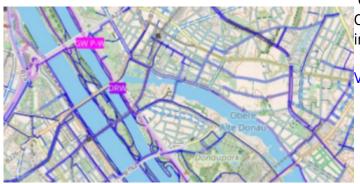

### **ÖPNVKarte**

Worldwide online map highlighting public transport information (busses, trams, trains, stops, etc.) based on OpenStreetMap data.

View ÖPNVKarte

2025/07/12 09:57 3/4 Online maps

### CyclOSM

OpenStreetMap primarily aimed at showing information useful to cyclists.

View CyclOSM