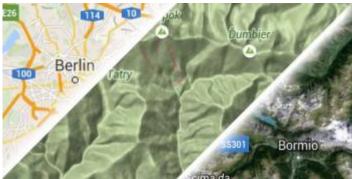

## **Google Maps**

Google Maps support showing normal, terrain and satellite online maps (NOTE: Switching between normal, terrain and satellite online maps is possible in left main menu).

View Google Maps

# **OpenTopoMap**

OpenTopoMap is an online map aiming at rendering topographic maps from OpenStreetMap and SRTM data.

View OpenTopoMap