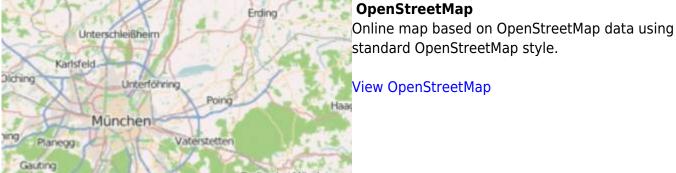

it will cache those locations and when you turn your device offline and restart GPX Viewer and show those locations again they will be loaded from **cache**. But we don't recommend relying on this feature because the Android system can at any time decide to **erase** this cached data.



#### **Custom online maps**

GPX Viewer is supporting adding your own online maps by adding server url addresses in XYZ format. Here you can find the tutorial how to add custom online map.

#### **Previews of online maps**

Below you can preview online maps which are available in GPX Viewer.



#### **Google Maps**

Google Maps support showing normal, terrain and satellite online maps (NOTE: Switching between normal, terrain and satellite online maps is possible in left main menu).

#### View Google Maps



# View OpenStreetMap



#### **ÖPNVKarte**

Worldwide online map highlighting public transport information (busses, trams, trains, stops, etc.) based on OpenStreetMap data.

View ÖPNVKarte



# CyclOSM

3/4

OpenStreetMap primarily aimed at showing information useful to cyclists.

View CyclOSM



# OpenTopoMap

OpenTopoMap is an online map aiming at rendering topographic maps from OpenStreetMap and SRTM data.

View OpenTopoMap



# Stamen

Online maps based on OpenStreetMap data with Terrain, Toner, and Watercolor styles.

GalView Stamen



# Mapbox

Mapbox has many beautiful online maps based on OpenStreetMap data (NOTE: Switching between normal, terrain and satellite online maps is possible in left main menu).

# View Mapbox

Last update: 2023/09/08 doc 13:23

**HERE** Nice online maps