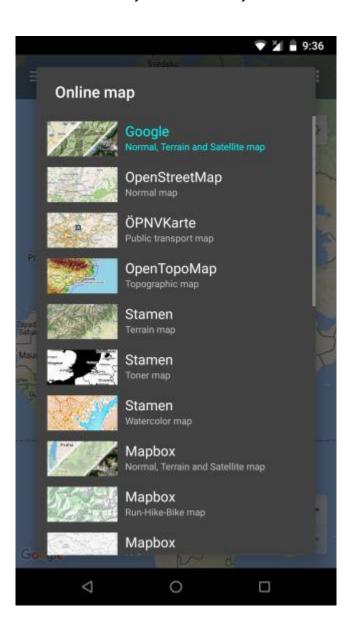

#### **Previews of online maps**

Below you can preview online maps which are available in GPX Viewer.

#### **Google Maps**

Google Maps support showing normal, terrain and satellite online maps (NOTE: Switching between normal, terrain and satellite online maps is possible in left main menu).

#### **ÖPNVKarte**

Worldwide online map highlighting public transport information (busses, trams, trains, stops, etc.) based on OpenStreetMap data.

View ÖPNVKarte

# OpenTopoMap

OpenTopoMap is an online map aiming at rendering topographic maps from OpenStreetMap and SRTM data.

View OpenTopoMap

# Stamen

Online maps based on OpenStreetMap data with Terrain, Toner, and Watercolor styles.

GalView Stamen

# Mapbox

Mapbox has many beautiful online maps based on OpenStreetMap data (NOTE: Switching between normal, terrain and satellite online maps is possible in left main menu).