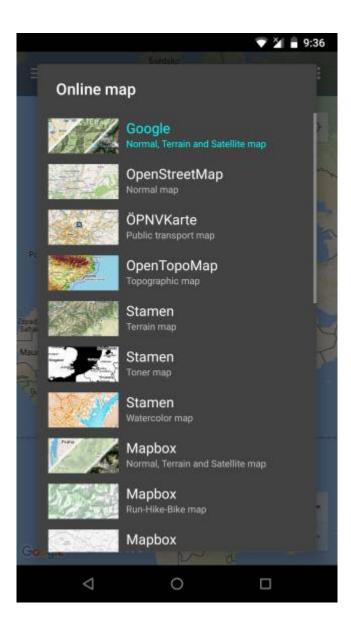

# **Previews of online maps**

Below you can preview online maps which are available in GPX Viewer.

## **Google Maps**

Google Maps support showing normal, terrain and satellite online maps (NOTE: Switching between normal, terrain and satellite online maps is possible in left main menu).

View Google Maps

## **OpenStreetMap**

Online map based on OpenStreetMap data using standard OpenStreetMap style.

View OpenStreetMap

## **ÖPNVKarte**

Worldwide online map highlighting public transport information (busses, trams, trains, stops, etc.) based on OpenStreetMap data.

View ÖPNVKarte

2024/05/11 19:19 3/4 Online maps

## CyclOSM

OpenStreetMap primarily aimed at showing information useful to cyclists.

View CyclOSM

# **OpenTopoMap**

OpenTopoMap is an online map aiming at rendering topographic maps from OpenStreetMap and SRTM data.

View OpenTopoMap

### **Stamen**

Online maps based on OpenStreetMap data with Terrain, Toner, and Watercolor styles.

GaView Stamen

## **Mapbox**

Mapbox has many beautiful online maps based on OpenStreetMap data (NOTE: Switching between normal, terrain and satellite online maps is possible in left main menu).

View Mapbox

#### **HERE**

Nice online maps with a wide variety of types like terrain, satellite, minimalist, and city (NOTE: Switching between normal, terrain and satellite online maps is possible in left main menu).

#### **Thunderforest**

A wide variety of online maps for terrain, outdoors, transport, and most famous OpenCycleMap.

View Thunderforest

## **MapTiler**

A wide variety of online maps for terrain, outdoors, transport, and most famous OpenCycleMap.

View Thunderforest

From

https://docs.vecturagames.com/gpxviewer/ - GPX Viewer User Guide

Permanent link: