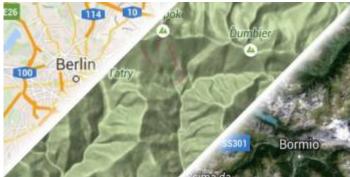

## **Mapbox**

Mapbox has many beautiful online maps based on OpenStreetMap data (NOTE: Switching between normal, terrain and satellite online maps is possible in left main menu).

View Mapbox