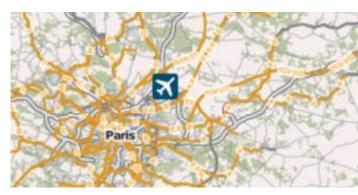

## **ÖPNVKarte**

Worldwide online map highlighting public transport information (busses, trams, trains, stops, etc.) based on OpenStreetMap data.

View ÖPNVKarte

2024/05/11 19:19 3/4 Online maps