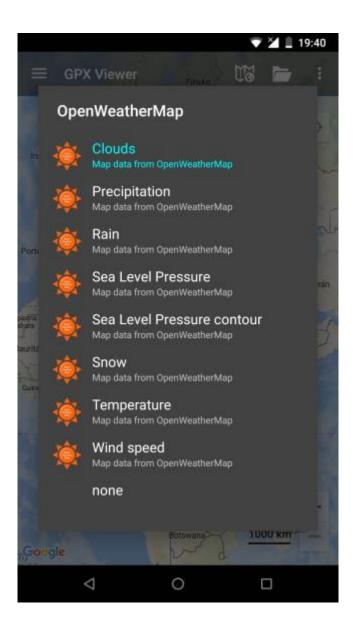

## **OpenWeatherMap**

OpenWeatherMap is weather status information overlay over the online maps. OpenWeatherMap works only with online maps and it also needs the device to be connected to the internet. OpenWeatherMap has several overlays like Clouds, Precipitation, Snow, Temperature, and Wind speed. Here you can find the tutorial how to show OpenWeatherMap. The screenshot below is showing OpenWeatherMap overlays available in GPX Viewer.