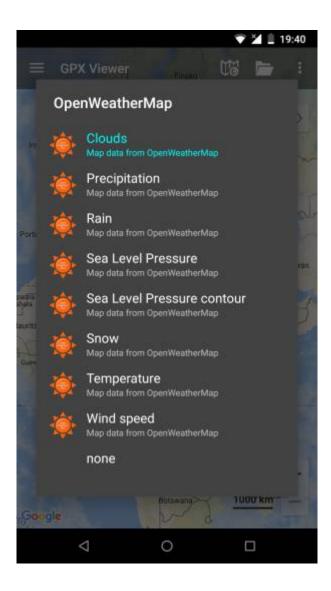

## **OpenWeatherMap**

OpenWeatherMap is weather status information overlay over the online maps. OpenWeatherMap works only with online maps and it also needs device to be connected to internet. OpenWeatherMap has several overlays like Clouds, Precipitation, Snow, Temperature, Wind speed. Here you can find tutorial how to show OpenWeatherMap. Screenshot below is showing OpenWeatherMap overlays available in GPX Viewer.